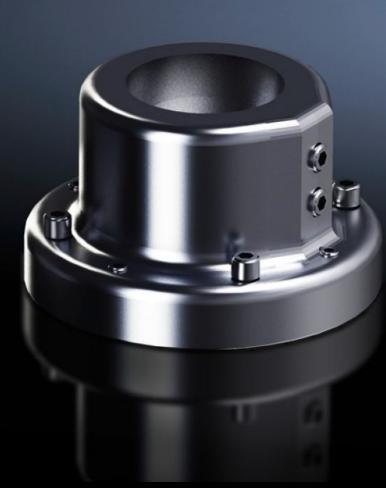

# CP 6663.000 - Wall/base mount, rigid, CP 40, stainless steel

For rigid attachment of the support arm system on a vertical or horizontal surface – also suitable for ceiling mounting.