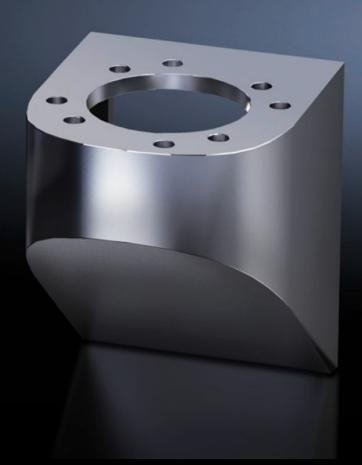

# CP 6665.000 Wall console CP 40, stainless steel

State: 7/13/2025 (Source: rittal.com/us-en)

# CP 6665.000 - Wall console CP 40, stainless steel

#### **Features**

| Model No.                               | CP 6665.000                                                                                                                                                                                                 |
|-----------------------------------------|-------------------------------------------------------------------------------------------------------------------------------------------------------------------------------------------------------------|
| Version                                 | Rear, M8 thread                                                                                                                                                                                             |
| Applications                            | With drill for installation of Base mounting bracket, swivel, CP 40, stainless steel (6663.500), with 4 screws Wall/base mounting bracket, rigid, CP 40, stainless steel (6663.000), with 4 screws and nuts |
| Material                                | Stainless steel 1.4301 (AISI 304)                                                                                                                                                                           |
| Protection category IP to IEC 60<br>529 | IP 66 acc. to DIN EN 60529, 2014-09 IP X9 acc. to DIN EN 60529, 2014-09                                                                                                                                     |
| Rifid y/n                               | Yes                                                                                                                                                                                                         |
| Packaging unit                          | 1 pc(s).                                                                                                                                                                                                    |
| Net weight                              | 1.237                                                                                                                                                                                                       |
| Gross weight                            | 1.44                                                                                                                                                                                                        |
| Customs tariff number                   | 73269098                                                                                                                                                                                                    |
| EAN                                     | 4028177122284                                                                                                                                                                                               |
| ETIM 9                                  | EC000882                                                                                                                                                                                                    |
| ECLASS 8.0                              | 27400556                                                                                                                                                                                                    |