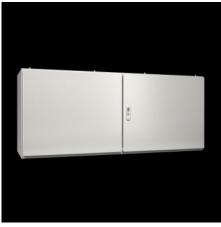

#### CX 6702.000 - CX Pedestal

CX pedestals, four widths and two different depths provide the basis for every console solution. The AX lock plate ensures a uniform appearance, and two-part gland plates are included with the supply for simple cable routing.

#### **Features**

| Model No.       | CX 6702.000                                                                                                                      |
|-----------------|----------------------------------------------------------------------------------------------------------------------------------|
| Version         | Pedestal                                                                                                                         |
| Material        | Housing: Carbon steel, 1.5 mm<br>Door: Carbon steel, 2.0 mm, all-round foamed-in PU seal<br>Mounting plate: Carbon steel, 2.5 mm |
| Surface finish  | Housing and door: Dipcoat primed, powder-coated on the outside, textured paint  Mounting panel: Zinc-plated                      |
| Color           | RAL 7035                                                                                                                         |
| Supply includes | Housing open at top Door or double door at front, with 3-point locking system Mounting panel Base Plates Lock: 3 mm double-bit   |

### Features

| Dimensions                              | Width: 1,200 mm<br>Height: 675 mm<br>Depth: 400 mm                                                                                                                                                                             |
|-----------------------------------------|--------------------------------------------------------------------------------------------------------------------------------------------------------------------------------------------------------------------------------|
|                                         | Width: 47.2 "                                                                                                                                                                                                                  |
|                                         | Height: 26.6 "                                                                                                                                                                                                                 |
|                                         | Depth: 15.7 "                                                                                                                                                                                                                  |
| Dimensions of mounting plate (W         | 1,120 mm x 625 mm                                                                                                                                                                                                              |
| x H)                                    | 44.1 ″ x 24.6 ″                                                                                                                                                                                                                |
| Number of doors                         | 2                                                                                                                                                                                                                              |
| Door opening angle                      | 130°                                                                                                                                                                                                                           |
| IK code                                 | IK10                                                                                                                                                                                                                           |
| Note                                    | To close the pedestal, a closure plate is required  For a 2-piece console setup, a desk unit and a closure plate for the desk unit are required  For a 3-piece console setup, a desk unit and console top-section are required |
| Protection category IP to IEC 60<br>529 | IP 55                                                                                                                                                                                                                          |
| Protection category NEMA                | NEMA 1<br>NEMA 12                                                                                                                                                                                                              |
| Base material                           | Carbon steel                                                                                                                                                                                                                   |
| No. of locks                            | 1                                                                                                                                                                                                                              |
| Lock version                            | 3-point locking system                                                                                                                                                                                                         |
| Lock Insert                             | 3 mm double-bit                                                                                                                                                                                                                |
| Lock                                    | Lock version: 3-point locking system  No. of locks: 1  Lock Insert: 3 mm double-bit                                                                                                                                            |
| Packaging unit                          | 1 pc(s).                                                                                                                                                                                                                       |
| Net weight                              | 56                                                                                                                                                                                                                             |
| Gross weight                            | 57.125                                                                                                                                                                                                                         |
|                                         |                                                                                                                                                                                                                                |
| Customs tariff number                   | 94032080                                                                                                                                                                                                                       |