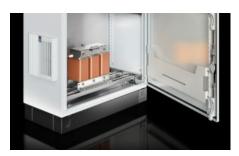

#### CX 6702.000 - CX Pedestal

CX pedestals, four widths and two different depths provide the basis for every console solution. The AX lock plate ensures a uniform appearance, and two-part gland plates are included with the supply for simple cable routing.

#### **Features**

| Model No.       | CX 6702.000                                                                                                                      |
|-----------------|----------------------------------------------------------------------------------------------------------------------------------|
| Version         | Pedestal                                                                                                                         |
| Material        | Housing: Carbon steel, 1.5 mm<br>Door: Carbon steel, 2.0 mm, all-round foamed-in PU seal<br>Mounting plate: Carbon steel, 2.5 mm |
| Surface finish  | Housing and door: Dipcoat primed, powder-coated on the outside, textured paint  Mounting panel: Zinc-plated                      |
| Color           | RAL 7035                                                                                                                         |
| Supply includes | Housing open at top Door or double door at front, with 3-point locking system Mounting panel Base Plates Lock: 3 mm double-bit   |