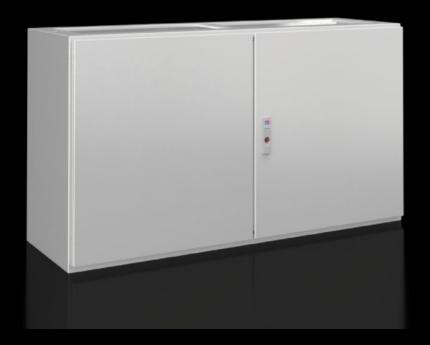

#### CX 6702.000 - CX Pedestal

CX pedestals, four widths and two different depths provide the basis for every console solution. The AX lock plate ensures a uniform appearance, and two-part gland plates are included with the supply for simple cable routing.

#### **Features**

| Model No.       | CX 6702.000                                                                                                                      |
|-----------------|----------------------------------------------------------------------------------------------------------------------------------|
| Version         | Pedestal                                                                                                                         |
| Material        | Housing: Carbon steel, 1.5 mm<br>Door: Carbon steel, 2.0 mm, all-round foamed-in PU seal<br>Mounting plate: Carbon steel, 2.5 mm |
| Surface finish  | Housing and door: Dipcoat primed, powder-coated on the outside, textured paint  Mounting panel: Zinc-plated                      |
| Color           | RAL 7035                                                                                                                         |
| Supply includes | Housing open at top Door or double door at front, with 3-point locking system Mounting panel Base Plates Lock: 3 mm double-bit   |

### Features

| Dimensions                              | Width: 1,200 mm<br>Height: 675 mm<br>Depth: 400 mm                                                                                                                                                                             |
|-----------------------------------------|--------------------------------------------------------------------------------------------------------------------------------------------------------------------------------------------------------------------------------|
|                                         | Width: 47.2 "                                                                                                                                                                                                                  |
|                                         | Height: 26.6 "                                                                                                                                                                                                                 |
|                                         | Depth: 15.7 "                                                                                                                                                                                                                  |
| Dimensions of mounting plate (W         | 1,120 mm x 625 mm                                                                                                                                                                                                              |
| x H)                                    | 44.1 ″ x 24.6 ″                                                                                                                                                                                                                |
| Number of doors                         | 2                                                                                                                                                                                                                              |
| Door opening angle                      | 130°                                                                                                                                                                                                                           |
| IK code                                 | IK10                                                                                                                                                                                                                           |
| Note                                    | To close the pedestal, a closure plate is required  For a 2-piece console setup, a desk unit and a closure plate for the desk unit are required  For a 3-piece console setup, a desk unit and console top-section are required |
| Protection category IP to IEC 60<br>529 | IP 55                                                                                                                                                                                                                          |
| Protection category NEMA                | NEMA 1<br>NEMA 12                                                                                                                                                                                                              |
| Base material                           | Carbon steel                                                                                                                                                                                                                   |
| No. of locks                            | 1                                                                                                                                                                                                                              |
| Lock version                            | 3-point locking system                                                                                                                                                                                                         |
| Lock Insert                             | 3 mm double-bit                                                                                                                                                                                                                |
| Lock                                    | Lock version: 3-point locking system  No. of locks: 1  Lock Insert: 3 mm double-bit                                                                                                                                            |
| Packaging unit                          | 1 pc(s).                                                                                                                                                                                                                       |
| Net weight                              | 56                                                                                                                                                                                                                             |
| Gross weight                            | 57.125                                                                                                                                                                                                                         |
|                                         |                                                                                                                                                                                                                                |
| Customs tariff number                   | 94032080                                                                                                                                                                                                                       |