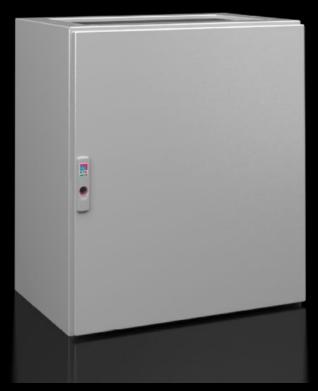

#### TP 6704.600 - Pedestals

TopConsole pedestals, four widths and two different depths provide the basis for every TopConsole solution. The AX lock plate ensures a uniform appearance, and two-part gland plates are included with the supply for simple cable routing.

#### **Features**

| Model No.                               | TP 6704.600                                                        |
|-----------------------------------------|--------------------------------------------------------------------|
| Material                                | Housing: Carbon steel, 1.5 mm                                      |
|                                         | Door and console lid: Carbon steel, 2.0 mm, all-round foamed-in PU |
|                                         | seal                                                               |
|                                         | Mounting plate: Carbon steel                                       |
| Surface finish                          | Housing, cover and door: Dipcoat-primed, powder-coated on the      |
|                                         | outside, textured paint                                            |
|                                         | Mounting panel: Zinc-plated                                        |
| Color                                   | RAL 7035                                                           |
| Supply includes                         | Housing open at top                                                |
|                                         | Door or double door with locking rod (with depth 400 mm at the     |
|                                         | front, with depth 500 mm at the front and rear)                    |
|                                         | Mounting panel                                                     |
|                                         | Base Plates                                                        |
| Dimensions of mounting plate (W         | 499 mm x 571 mm                                                    |
| x H)                                    | 19.6 ″ x 22.5 ″                                                    |
| Number of doors                         | 1                                                                  |
| Dimensions                              | Width: 600 mm                                                      |
|                                         | Height: 675 mm                                                     |
|                                         | Depth: 500 mm                                                      |
|                                         | Width: 23.6 "                                                      |
|                                         | Height: 26.6 ″                                                     |
|                                         | Depth: 19.7 "                                                      |
| Protection category IP to IEC 60<br>529 | IP 55                                                              |
| Protection category NEMA                | NEMA 12                                                            |
| Note                                    | Mounting plate, depth variable in 25 mm increments                 |