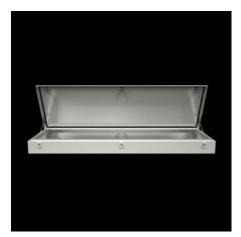

#### CX 6711.000 - CX Desk Unit

Four widths form the bridge for a two- or three-part construction of the CX desk system.

#### **Features**

| Center section  Housing: Carbon steel, 1.5 mm Console cover: Carbon steel 2.0 mm, all-round foamed-in PU seal  Housing and cover: Dipcoat primed, powder-coated on the outside, textured paint  RAL 7035 |
|----------------------------------------------------------------------------------------------------------------------------------------------------------------------------------------------------------|
| Console cover: Carbon steel 2.0 mm, all-round foamed-in PU seal  Housing and cover: Dipcoat primed, powder-coated on the outside, textured paint                                                         |
| textured paint                                                                                                                                                                                           |
| RAL 7035                                                                                                                                                                                                 |
|                                                                                                                                                                                                          |
| Housing Cover hinged at rear, 2 stays with automatic locking. Unlatching automatically on the left, manually on the right Opening for cable entry into the enclosure base Lock: 3 mm double-bit          |
| Width: 800 mm  Depth: 745 mm  Width: 31.5 "  Depth: 29.3 "                                                                                                                                               |
| 130 mm<br>5.12 ″                                                                                                                                                                                         |
| 200 mm<br>7.87 ″                                                                                                                                                                                         |
|                                                                                                                                                                                                          |

#### Features

| IK code                                 | IK10                                                                                                                                                                                                                        |
|-----------------------------------------|-----------------------------------------------------------------------------------------------------------------------------------------------------------------------------------------------------------------------------|
| Note                                    | To close the desk unit, a closure plate is required For a 2-piece console setup, a pedestal and a closure plate for the desk unit are required For a 3-piece console setup, a pedestal and console top-section are required |
| Protection category IP to IEC 60<br>529 | IP 55                                                                                                                                                                                                                       |
| Protection category NEMA                | NEMA 1<br>NEMA 12                                                                                                                                                                                                           |
| Base material                           | Carbon steel                                                                                                                                                                                                                |
| Dimensions                              | Width: 800 mm<br>Width: 31.5 ″                                                                                                                                                                                              |
| No. of locks                            | 2                                                                                                                                                                                                                           |
| Lock version                            | Cam                                                                                                                                                                                                                         |
| Lock Insert                             | 3 mm double-bit                                                                                                                                                                                                             |
| Lock                                    | Lock version: Cam<br>No. of locks: 2<br>Lock Insert: 3 mm double-bit                                                                                                                                                        |
| Packaging unit                          | 1 pc(s).                                                                                                                                                                                                                    |
| Net weight                              | 25                                                                                                                                                                                                                          |
| Gross weight                            | 27                                                                                                                                                                                                                          |
| Customs tariff number                   | 94032080                                                                                                                                                                                                                    |
| EAN                                     | 4028177983717                                                                                                                                                                                                               |
| ETIM 9                                  | EC000784                                                                                                                                                                                                                    |
| ETIM 8                                  | EC000784                                                                                                                                                                                                                    |
| ECLASS 8.0                              | 27180504                                                                                                                                                                                                                    |
|                                         |                                                                                                                                                                                                                             |