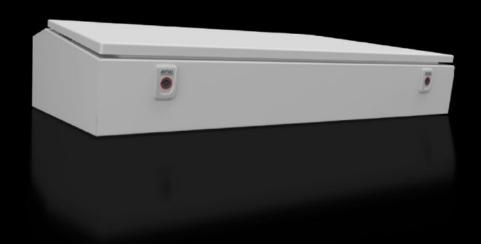

#### CX 6711.000 - CX Desk Unit

Four widths form the bridge for a two- or three-part construction of the CX desk system.

#### **Features**

| Center section  Housing: Carbon steel, 1.5 mm Console cover: Carbon steel 2.0 mm, all-round foamed-in PU seal  Housing and cover: Dipcoat primed, powder-coated on the outside, textured paint  RAL 7035 |
|----------------------------------------------------------------------------------------------------------------------------------------------------------------------------------------------------------|
| Console cover: Carbon steel 2.0 mm, all-round foamed-in PU seal  Housing and cover: Dipcoat primed, powder-coated on the outside, textured paint                                                         |
| textured paint                                                                                                                                                                                           |
| RAL 7035                                                                                                                                                                                                 |
|                                                                                                                                                                                                          |
| Housing Cover hinged at rear, 2 stays with automatic locking. Unlatching automatically on the left, manually on the right Opening for cable entry into the enclosure base Lock: 3 mm double-bit          |
| Width: 800 mm  Depth: 745 mm  Width: 31.5 "  Depth: 29.3 "                                                                                                                                               |
| 130 mm<br>5.12 ″                                                                                                                                                                                         |
| 200 mm<br>7.87 ″                                                                                                                                                                                         |
|                                                                                                                                                                                                          |