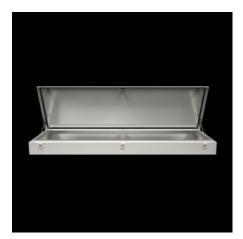

#### **Features**

| Model No.       | CX 6712.000                                                                                                                                                                                     |
|-----------------|-------------------------------------------------------------------------------------------------------------------------------------------------------------------------------------------------|
| Version         | Center section                                                                                                                                                                                  |
| Material        | Housing: Carbon steel, 1.5 mm<br>Console cover: Carbon steel 2.0 mm, all-round foamed-in PU seal                                                                                                |
| Surface finish  | Housing and cover: Dipcoat primed, powder-coated on the outside, textured paint                                                                                                                 |
| Color           | RAL 7035                                                                                                                                                                                        |
| Supply includes | Housing Cover hinged at rear, 2 stays with automatic locking. Unlatching automatically on the left, manually on the right Opening for cable entry into the enclosure base Lock: 3 mm double-bit |
| Dimensions      | Width: 1,200 mm<br>Depth: 745 mm<br>Width: 47.2 ″<br>Depth: 29.3 ″                                                                                                                              |
| Height, front   | 130 mm<br>5.12 ″                                                                                                                                                                                |
| Height rear     | 200 mm<br>7.87 ″                                                                                                                                                                                |

## **Features**

| Number of doors                         | 2                                                                                                                                                                                                                           |
|-----------------------------------------|-----------------------------------------------------------------------------------------------------------------------------------------------------------------------------------------------------------------------------|
| IK code                                 | IK10                                                                                                                                                                                                                        |
| Note                                    | To close the desk unit, a closure plate is required For a 2-piece console setup, a pedestal and a closure plate for the desk unit are required For a 3-piece console setup, a pedestal and console top-section are required |
| Protection category IP to IEC 60<br>529 | IP 55                                                                                                                                                                                                                       |
| Protection category NEMA                | NEMA 1<br>NEMA 12                                                                                                                                                                                                           |
| Base material                           | Carbon steel                                                                                                                                                                                                                |
| Dimensions                              | Width: 1,200 mm<br>Width: 47.2 "                                                                                                                                                                                            |
| No. of locks                            | 3                                                                                                                                                                                                                           |
| Lock version                            | Cam                                                                                                                                                                                                                         |
| Lock Insert                             | 3 mm double-bit                                                                                                                                                                                                             |
| Lock                                    | Lock version: Cam No. of locks: 3 Lock Insert: 3 mm double-bit                                                                                                                                                              |
| Packaging unit                          | 1 pc(s).                                                                                                                                                                                                                    |
| Net weight                              | 36                                                                                                                                                                                                                          |
| Gross weight                            | 36.5                                                                                                                                                                                                                        |
| Customs tariff number                   | 94032080                                                                                                                                                                                                                    |
| EAN                                     | 4028177983700                                                                                                                                                                                                               |
| ETIM 9                                  | EC000784                                                                                                                                                                                                                    |
| ETIM 8                                  | EC000784                                                                                                                                                                                                                    |
| ECLASS 8.0                              | 27180504                                                                                                                                                                                                                    |