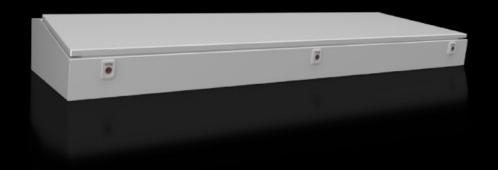

## CX 6712.000 - CX Desk Unit

Four widths form the bridge for a two- or three-part construction of the CX desk system.

#### **Features**

| Model No.       | CX 6712.000                                                                                                                                                                                     |
|-----------------|-------------------------------------------------------------------------------------------------------------------------------------------------------------------------------------------------|
| Version         | Center section                                                                                                                                                                                  |
| Material        | Housing: Carbon steel, 1.5 mm<br>Console cover: Carbon steel 2.0 mm, all-round foamed-in PU seal                                                                                                |
| Surface finish  | Housing and cover: Dipcoat primed, powder-coated on the outside, textured paint                                                                                                                 |
| Color           | RAL 7035                                                                                                                                                                                        |
| Supply includes | Housing Cover hinged at rear, 2 stays with automatic locking. Unlatching automatically on the left, manually on the right Opening for cable entry into the enclosure base Lock: 3 mm double-bit |
| Dimensions      | Width: 1,200 mm<br>Depth: 745 mm<br>Width: 47.2 ″<br>Depth: 29.3 ″                                                                                                                              |
| Height, front   | 130 mm<br>5.12 ″                                                                                                                                                                                |
| Height rear     | 200 mm<br>7.87 ″                                                                                                                                                                                |