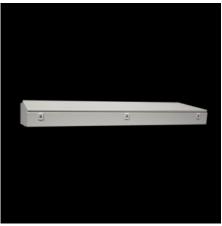

## CX 6712.000 - CX Desk Unit

Four widths form the bridge for a two- or three-part construction of the CX desk system.

#### **Features**

| Model No.       | CX 6712.000                                                                                                                                                                                     |
|-----------------|-------------------------------------------------------------------------------------------------------------------------------------------------------------------------------------------------|
| Version         | Center section                                                                                                                                                                                  |
| Material        | Housing: Carbon steel, 1.5 mm<br>Console cover: Carbon steel 2.0 mm, all-round foamed-in PU seal                                                                                                |
| Surface finish  | Housing and cover: Dipcoat primed, powder-coated on the outside, textured paint                                                                                                                 |
| Color           | RAL 7035                                                                                                                                                                                        |
| Supply includes | Housing Cover hinged at rear, 2 stays with automatic locking. Unlatching automatically on the left, manually on the right Opening for cable entry into the enclosure base Lock: 3 mm double-bit |
| Dimensions      | Width: 1,200 mm<br>Depth: 745 mm<br>Width: 47.2 ″<br>Depth: 29.3 ″                                                                                                                              |
| Height, front   | 130 mm<br>5.12 ″                                                                                                                                                                                |
| Height rear     | 200 mm<br>7.87 ″                                                                                                                                                                                |