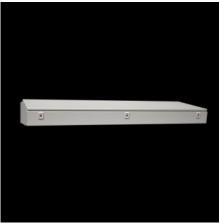

## CX 6713.000 - CX Desk Unit

Four widths form the bridge for a two- or three-part construction of the CX desk system.

#### **Features**

| Model No.       | CX 6713.000                                                                     |
|-----------------|---------------------------------------------------------------------------------|
| Version         | Center section                                                                  |
| Material        | Housing: Carbon steel, 1.5 mm                                                   |
|                 | Console cover: Carbon steel 2.0 mm, all-round foamed-in PU seal                 |
| Surface finish  | Housing and cover: Dipcoat primed, powder-coated on the outside, textured paint |
| Color           | RAL 7035                                                                        |
| Supply includes | Housing                                                                         |
|                 | Cover hinged at rear, 2 stays with automatic locking. Unlatching                |
|                 | automatically on the left, manually on the right                                |
|                 | Opening for cable entry into the enclosure base                                 |
|                 | Lock: 3 mm double-bit                                                           |
|                 | Housing                                                                         |
|                 | Cover hinged at bottom, including cover retainer                                |
|                 | Open base for individual cable entry                                            |
| Dimensions      | Width: 1,600 mm                                                                 |
|                 | Depth: 745 mm                                                                   |
|                 | Width: 63 "                                                                     |
|                 | Depth: 29.3 "                                                                   |
|                 |                                                                                 |