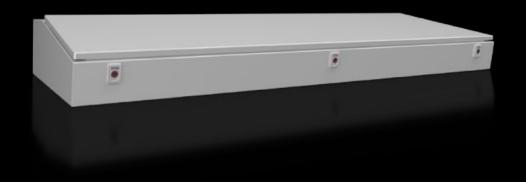

## CX 6713.000 - CX Desk Unit

Four widths form the bridge for a two- or three-part construction of the CX desk system.

#### **Features**

| Model No.       | CX 6713.000                                                                     |
|-----------------|---------------------------------------------------------------------------------|
| Version         | Center section                                                                  |
| Material        | Housing: Carbon steel, 1.5 mm                                                   |
|                 | Console cover: Carbon steel 2.0 mm, all-round foamed-in PU seal                 |
| Surface finish  | Housing and cover: Dipcoat primed, powder-coated on the outside, textured paint |
| Color           | RAL 7035                                                                        |
| Supply includes | Housing                                                                         |
|                 | Cover hinged at rear, 2 stays with automatic locking. Unlatching                |
|                 | automatically on the left, manually on the right                                |
|                 | Opening for cable entry into the enclosure base                                 |
|                 | Lock: 3 mm double-bit                                                           |
|                 | Housing                                                                         |
|                 | Cover hinged at bottom, including cover retainer                                |
|                 | Open base for individual cable entry                                            |
| Dimensions      | Width: 1,600 mm                                                                 |
|                 | Depth: 745 mm                                                                   |
|                 | Width: 63 "                                                                     |
|                 | Depth: 29.3 "                                                                   |
|                 |                                                                                 |