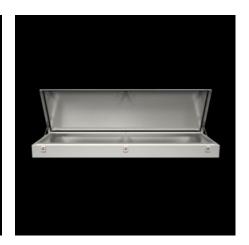

## CX 6713.000 - CX Desk Unit

Four widths form the bridge for a two- or three-part construction of the CX desk system.

#### **Features**

| Model No.       | CX 6713.000                                                                     |
|-----------------|---------------------------------------------------------------------------------|
| Version         | Center section                                                                  |
| Material        | Housing: Carbon steel, 1.5 mm                                                   |
|                 | Console cover: Carbon steel 2.0 mm, all-round foamed-in PU seal                 |
| Surface finish  | Housing and cover: Dipcoat primed, powder-coated on the outside, textured paint |
| Color           | RAL 7035                                                                        |
| Supply includes | Housing                                                                         |
|                 | Cover hinged at rear, 2 stays with automatic locking. Unlatching                |
|                 | automatically on the left, manually on the right                                |
|                 | Opening for cable entry into the enclosure base                                 |
|                 | Lock: 3 mm double-bit                                                           |
|                 | Housing                                                                         |
|                 | Cover hinged at bottom, including cover retainer                                |
|                 | Open base for individual cable entry                                            |
| Dimensions      | Width: 1,600 mm                                                                 |
|                 | Depth: 745 mm                                                                   |
|                 | Width: 63 "                                                                     |
|                 | Depth: 29.3 "                                                                   |
|                 |                                                                                 |