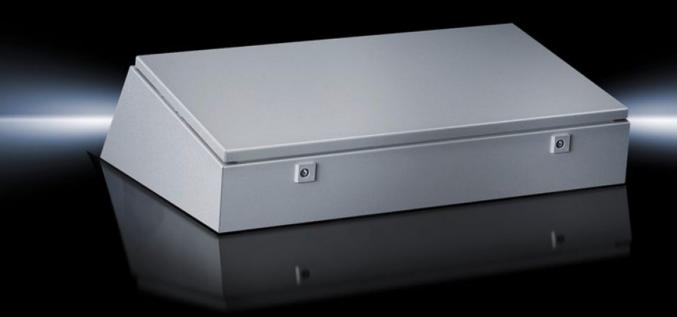

## TP 6716.500 - Desk Units for 3-Part Assembly

Four widths form the bridge for a three-piece configuration of the TopConsole system.

#### **Features**

| Model No.                               | TP 6716.500                                                                                                                                                               |
|-----------------------------------------|---------------------------------------------------------------------------------------------------------------------------------------------------------------------------|
| Material                                | Housing: Carbon steel, 1.5 mm<br>Door and console lid: Carbon steel, 2.0 mm, all-round foamed-in PU<br>seal                                                               |
| Surface finish                          | dipcoat-primed, powder-coated on the outside, textured paint                                                                                                              |
| Color                                   | RAL 7035                                                                                                                                                                  |
| Supply includes                         | Housing Cover hinged at rear, 2 stays with automatic locking. Unlatching automatically on the left, manually on the right Opening for cable entry into the enclosure base |
| IK code                                 | IK08                                                                                                                                                                      |
| Base material                           | Carbon steel                                                                                                                                                              |
| Dimensions                              | Width: 1,200 mm  Height: 235 mm  Depth: 730 mm  Width: 47.2 "  Height: 9.25 "  Depth: 28.7 "                                                                              |
| Protection category IP to IEC 60<br>529 | IP 55                                                                                                                                                                     |
| Protection category NEMA                | NEMA 12                                                                                                                                                                   |
| Packaging unit                          | 1 pc(s).                                                                                                                                                                  |
| Net weight                              | 31.35                                                                                                                                                                     |
| Gross weight                            | 34.3                                                                                                                                                                      |
| Customs tariff number                   | 94032080                                                                                                                                                                  |
| EAN                                     | 4028177554245                                                                                                                                                             |