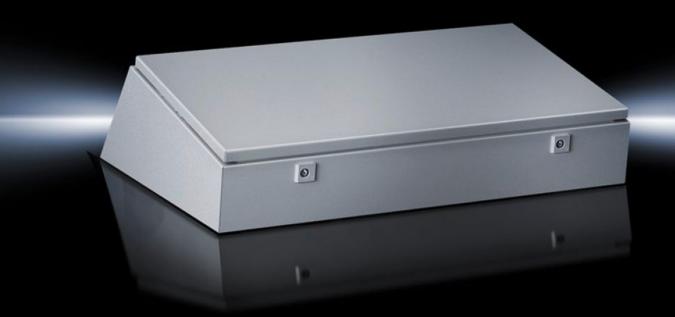

## TP 6717.500 - Desk Units for 3-Part Assembly

Four widths form the bridge for a three-piece configuration of the TopConsole system.

#### **Features**

| Model No.                               | TP 6717.500                                                                                      |
|-----------------------------------------|--------------------------------------------------------------------------------------------------|
| Material                                | Housing: Carbon steel, 1.5 mm                                                                    |
|                                         | Door and console lid: Carbon steel, 2.0 mm, all-round foamed-in PU seal                          |
| Surface finish                          | dipcoat-primed, powder-coated on the outside, textured paint                                     |
| Color                                   | RAL 7035                                                                                         |
| Supply includes                         | Housing                                                                                          |
|                                         | Cover hinged at rear, 2 stays with automatic locking. Unlatching                                 |
|                                         | automatically on the left, manually on the right Opening for cable entry into the enclosure base |
|                                         | <u> </u>                                                                                         |
| IK code                                 | IK08                                                                                             |
| Base material                           | Carbon steel                                                                                     |
| Dimensions                              | Width: 1,600 mm                                                                                  |
|                                         | Height: 235 mm                                                                                   |
|                                         | Depth: 730 mm                                                                                    |
|                                         | Width: 63 "                                                                                      |
|                                         | Height: 9.25 "                                                                                   |
|                                         | Depth: 28.7 "                                                                                    |
| Protection category IP to IEC 60<br>529 | IP 55                                                                                            |
| Protection category NEMA                | NEMA 12                                                                                          |
| Packaging unit                          | 1 pc(s).                                                                                         |
| Net weight                              | 45.6                                                                                             |
| Gross weight                            | 48                                                                                               |
| Customs tariff number                   | 94032080                                                                                         |
| EAN                                     | 4028177554252                                                                                    |
|                                         |                                                                                                  |