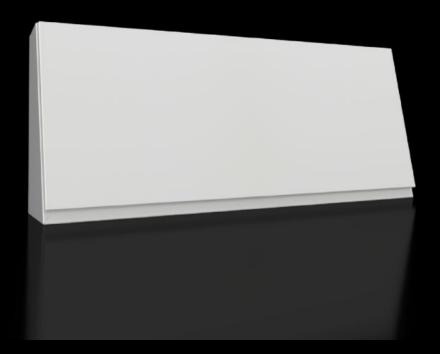

## CX 6722.000 - CX Console Top-Section

Four widths offer the best conditions for individual monitoring and a three-part construction of the CX desk system.

#### **Features**

| Model No.           | CX 6722.000                                                                                                          |
|---------------------|----------------------------------------------------------------------------------------------------------------------|
| Version             | Top piece                                                                                                            |
| Product description | Four widths offer the best conditions for individual monitoring and a three-part construction of the CX desk system. |
| Material            | Housing: Carbon steel, 1.5 mm<br>Door: Carbon steel, 2.0 mm, all-round foamed-in PU seal                             |
| Surface finish      | Housing and door: Dipcoat primed, powder-coated on the outside, textured paint                                       |
| Color               | RAL 7035                                                                                                             |
| Supply includes     | Housing Cover hinged at bottom, including cover retainer Open base for individual cable entry Lock: 3 mm double-bit  |
| Dimensions          | Width: 1,200 mm<br>Height: 515 mm<br>Width: 47.2 ″<br>Height: 20.3 ″                                                 |
| Top depth           | 125 mm<br>4.92 ″                                                                                                     |
| Bottom depth        | 245 mm<br>9.65 ″                                                                                                     |