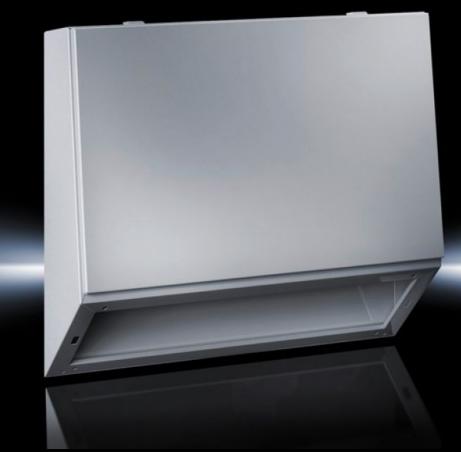

# TP 6722.500 - Consoles for 3-Part Assembly

Four widths offer the ideal conditions for individual monitoring and a three-piece configuration of the TopConsole system.

#### **Features**

| Model No.                               | TP 6722.500                                                                                                 |
|-----------------------------------------|-------------------------------------------------------------------------------------------------------------|
| Material                                | Housing: Carbon steel, 1.5 mm<br>Door and console lid: Carbon steel, 2.0 mm, all-round foamed-in PU<br>seal |
| Surface finish                          | dipcoat-primed, powder-coated on the outside, textured paint                                                |
| Color                                   | RAL 7035                                                                                                    |
| Supply includes                         | Housing<br>Cover hinged at bottom, including cover retainer<br>Open base for individual cable entry         |
| IK code                                 | IK08                                                                                                        |
| Base material                           | Carbon steel                                                                                                |
| Dimensions                              | Width: 1,200 mm  Height: 720 mm  Depth: 240 mm  Width: 47.2 "  Height: 28.3 "  Depth: 9.45 "                |
| Protection category IP to IEC 60<br>529 | IP 55                                                                                                       |
| Protection category NEMA                | NEMA 12                                                                                                     |
| Packaging unit                          | 1 pc(s).                                                                                                    |
| Net weight                              | 33.25                                                                                                       |
| Gross weight                            | 35                                                                                                          |
| Customs tariff number                   | 94032080                                                                                                    |
| EAN                                     | 4028177554283                                                                                               |