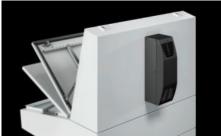

## CX 6723.000 - CX Console Top-Section

Four widths offer the best conditions for individual monitoring and a three-part construction of the CX desk system.

#### **Features**

| Model No.           | CX 6723.000                                                                                                          |
|---------------------|----------------------------------------------------------------------------------------------------------------------|
| Version             | Top piece                                                                                                            |
| Product description | Four widths offer the best conditions for individual monitoring and a three-part construction of the CX desk system. |
| Material            | Housing: Carbon steel, 1.5 mm<br>Door: Carbon steel, 2.0 mm, all-round foamed-in PU seal                             |
| Surface finish      | Housing and door: Dipcoat primed, powder-coated on the outside, textured paint                                       |
| Color               | RAL 7035                                                                                                             |
| Supply includes     | Housing Cover hinged at bottom, including cover retainer Open base for individual cable entry Lock: 3 mm double-bit  |
| Dimensions          | Width: 1,600 mm<br>Height: 515 mm<br>Width: 63 "<br>Height: 20.3 "                                                   |
| Top depth           | 125 mm<br>4.92 ″                                                                                                     |
| Bottom depth        | 245 mm<br>9.65 ″                                                                                                     |