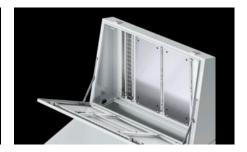

## CX 6723.000 - CX Console Top-Section

Four widths offer the best conditions for individual monitoring and a three-part construction of the CX desk system.

#### **Features**

| Model No.           | CX 6723.000                                                                                                          |
|---------------------|----------------------------------------------------------------------------------------------------------------------|
| Version             | Top piece                                                                                                            |
| Product description | Four widths offer the best conditions for individual monitoring and a three-part construction of the CX desk system. |
| Material            | Housing: Carbon steel, 1.5 mm<br>Door: Carbon steel, 2.0 mm, all-round foamed-in PU seal                             |
| Surface finish      | Housing and door: Dipcoat primed, powder-coated on the outside, textured paint                                       |
| Color               | RAL 7035                                                                                                             |
| Supply includes     | Housing Cover hinged at bottom, including cover retainer Open base for individual cable entry Lock: 3 mm double-bit  |
| Dimensions          | Width: 1,600 mm<br>Height: 515 mm<br>Width: 63 "<br>Height: 20.3 "                                                   |
| Top depth           | 125 mm<br>4.92 ″                                                                                                     |
| Bottom depth        | 245 mm<br>9.65 ″                                                                                                     |