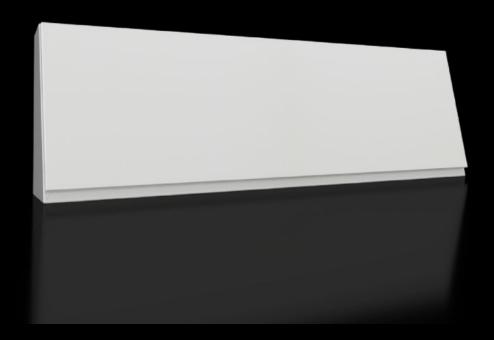

## CX 6723.000 - CX Console Top-Section

Four widths offer the best conditions for individual monitoring and a three-part construction of the CX desk system.

#### **Features**

| Model No.           | CX 6723.000                                                                                                          |
|---------------------|----------------------------------------------------------------------------------------------------------------------|
| Version             | Top piece                                                                                                            |
| Product description | Four widths offer the best conditions for individual monitoring and a three-part construction of the CX desk system. |
| Material            | Housing: Carbon steel, 1.5 mm<br>Door: Carbon steel, 2.0 mm, all-round foamed-in PU seal                             |
| Surface finish      | Housing and door: Dipcoat primed, powder-coated on the outside, textured paint                                       |
| Color               | RAL 7035                                                                                                             |
| Supply includes     | Housing Cover hinged at bottom, including cover retainer Open base for individual cable entry Lock: 3 mm double-bit  |
| Dimensions          | Width: 1,600 mm<br>Height: 515 mm<br>Width: 63 "<br>Height: 20.3 "                                                   |
| Top depth           | 125 mm<br>4.92 ″                                                                                                     |
| Bottom depth        | 245 mm<br>9.65 ″                                                                                                     |