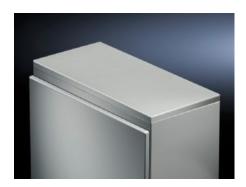

# CM 6730.100 - Trim panel for TP

As the cover of a TP base.

#### **Features**

| Model No.                               | CM 6730.100                                                                                                      |
|-----------------------------------------|------------------------------------------------------------------------------------------------------------------|
| Product description                     | To cover the entire base opening for CM or the entire roof opening when using TopConsole pedestals on their own. |
| Material                                | Carbon steel                                                                                                     |
| Surface finish                          | Textured paint                                                                                                   |
| Color                                   | RAL 7035                                                                                                         |
| Supply includes                         | Assembly components                                                                                              |
| Dimensions                              | Height: 24.5 mm<br>Height: 0.96 "                                                                                |
| Suitable for                            | Enclosure type: TP pedestals<br>Width: = 600 mm                                                                  |
|                                         | Depth: = 500 mm Enclosure type: TP pedestals                                                                     |
|                                         | Width: = 23.6 " Depth: = 19.7 "                                                                                  |
| Protection category IP to IEC 60<br>529 | IP 55                                                                                                            |
| Protection category NEMA                | NEMA 12                                                                                                          |
| Packaging unit                          | 1 pc(s).                                                                                                         |
| Net weight                              | 4.5                                                                                                              |