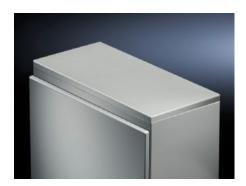

# CM 6730.110 - Trim panel for TP

As the cover of a TP base.

#### **Features**

| CM 6730.110  To cover the entire base opening for CM or the entire roof opening when using TopConsole pedestals on their own.  Carbon steel  Textured paint  RAL 7035  Assembly components  Height: 24.5 mm |
|-------------------------------------------------------------------------------------------------------------------------------------------------------------------------------------------------------------|
| when using TopConsole pedestals on their own.  Carbon steel  Textured paint  RAL 7035  Assembly components                                                                                                  |
| Textured paint  RAL 7035  Assembly components                                                                                                                                                               |
| RAL 7035 Assembly components                                                                                                                                                                                |
| Assembly components                                                                                                                                                                                         |
|                                                                                                                                                                                                             |
| Height: 24 5 mm                                                                                                                                                                                             |
| Height: 0.96 "                                                                                                                                                                                              |
| Enclosure type: TP pedestals<br>Width: = 800 mm                                                                                                                                                             |
| Depth: = 500 mm                                                                                                                                                                                             |
| Enclosure type: TP pedestals Width: = 31.5 "                                                                                                                                                                |
| Depth: = 19.7 "                                                                                                                                                                                             |
| IP 55                                                                                                                                                                                                       |
| NEMA 12                                                                                                                                                                                                     |
| 1 pc(s).                                                                                                                                                                                                    |
| 6.584                                                                                                                                                                                                       |
|                                                                                                                                                                                                             |