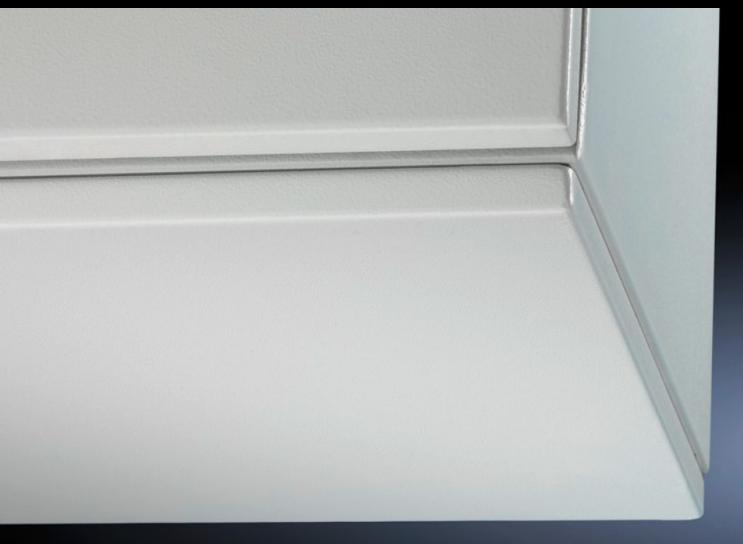

# CM 6730.110 - Trim panel for TP

As the cover of a TP base.

#### **Features**

| CM 6730.110  To cover the entire base opening for CM or the entire roof opening when using TopConsole pedestals on their own.  Carbon steel  Textured paint  RAL 7035  Assembly components  Height: 24.5 mm |
|-------------------------------------------------------------------------------------------------------------------------------------------------------------------------------------------------------------|
| when using TopConsole pedestals on their own.  Carbon steel  Textured paint  RAL 7035  Assembly components                                                                                                  |
| Textured paint  RAL 7035  Assembly components                                                                                                                                                               |
| RAL 7035 Assembly components                                                                                                                                                                                |
| Assembly components                                                                                                                                                                                         |
|                                                                                                                                                                                                             |
| Height: 24 5 mm                                                                                                                                                                                             |
| Height: 0.96 "                                                                                                                                                                                              |
| Enclosure type: TP pedestals<br>Width: = 800 mm                                                                                                                                                             |
| Depth: = 500 mm                                                                                                                                                                                             |
| Enclosure type: TP pedestals Width: = 31.5 "                                                                                                                                                                |
| Depth: = 19.7 "                                                                                                                                                                                             |
| IP 55                                                                                                                                                                                                       |
| NEMA 12                                                                                                                                                                                                     |
| 1 pc(s).                                                                                                                                                                                                    |
| 6.584                                                                                                                                                                                                       |
|                                                                                                                                                                                                             |