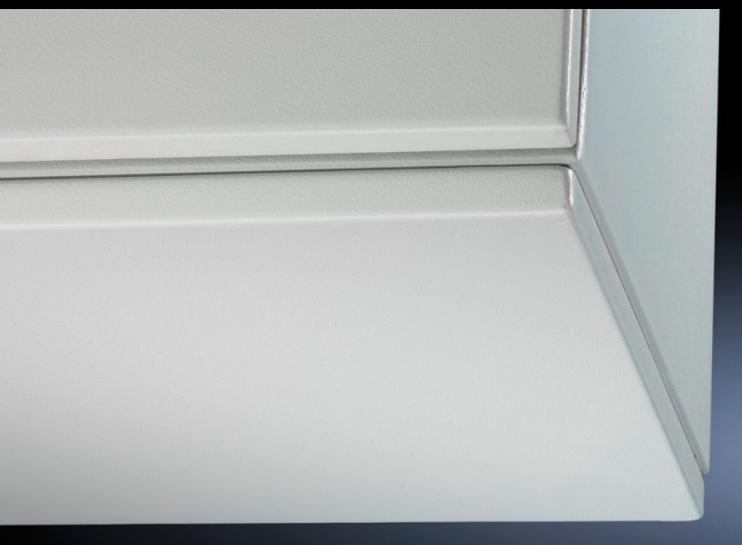

# CM 6730.120 - Trim panel for TP

As the cover of a TP base.

#### **Features**

| Model No.                               | CM 6730.120                                                                                                                      |
|-----------------------------------------|----------------------------------------------------------------------------------------------------------------------------------|
| Product description                     | To cover the entire base opening for CM or the entire roof opening when using TopConsole pedestals on their own.                 |
| Material                                | Carbon steel                                                                                                                     |
| Surface finish                          | Textured paint                                                                                                                   |
| Color                                   | RAL 7035                                                                                                                         |
| Supply includes                         | Assembly components                                                                                                              |
| Dimensions                              | Height: 24.5 mm<br>Height: 0.96 ″                                                                                                |
| Suitable for                            | Enclosure type: TP pedestals  Width: = 1,200 mm  Depth: = 500 mm  Enclosure type: TP pedestals  Width: = 47.2 "  Depth: = 19.7 " |
| Protection category IP to IEC 60<br>529 | IP 55                                                                                                                            |
| Protection category NEMA                | NEMA 12                                                                                                                          |
| Packaging unit                          | 1 pc(s).                                                                                                                         |
|                                         | 9.378                                                                                                                            |