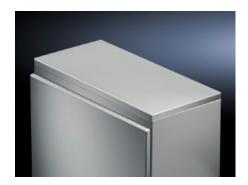

# CM 6730.120 - Trim panel for TP

As the cover of a TP base.

#### **Features**

| Model No.                               | CM 6730.120                                                                                                                      |
|-----------------------------------------|----------------------------------------------------------------------------------------------------------------------------------|
| Product description                     | To cover the entire base opening for CM or the entire roof opening when using TopConsole pedestals on their own.                 |
| Material                                | Carbon steel                                                                                                                     |
| Surface finish                          | Textured paint                                                                                                                   |
| Color                                   | RAL 7035                                                                                                                         |
| Supply includes                         | Assembly components                                                                                                              |
| Dimensions                              | Height: 24.5 mm<br>Height: 0.96 ″                                                                                                |
| Suitable for                            | Enclosure type: TP pedestals  Width: = 1,200 mm  Depth: = 500 mm  Enclosure type: TP pedestals  Width: = 47.2 "  Depth: = 19.7 " |
| Protection category IP to IEC 60<br>529 | IP 55                                                                                                                            |
| Protection category NEMA                | NEMA 12                                                                                                                          |
| Packaging unit                          | 1 pc(s).                                                                                                                         |
|                                         | 9.378                                                                                                                            |