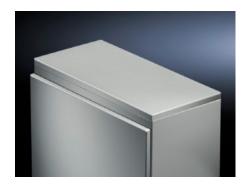

## CM 6730.130 - Trim panel for TP

As the cover of a TP base.

### **Features**

| Model No.                               | CM 6730.130                                                                                                               |
|-----------------------------------------|---------------------------------------------------------------------------------------------------------------------------|
| Product description                     | To cover the entire base opening for CM or the entire roof opening when using TopConsole pedestals on their own.          |
| Material                                | Carbon steel                                                                                                              |
| Surface finish                          | Textured paint                                                                                                            |
| Color                                   | RAL 7035                                                                                                                  |
| Supply includes                         | Assembly components                                                                                                       |
| Dimensions                              | Height: 24.5 mm<br>Height: 0.96 ″                                                                                         |
| Suitable for                            | Enclosure type: TP pedestals Width: = 1,600 mm Depth: = 500 mm Enclosure type: TP pedestals Width: = 63 " Depth: = 19.7 " |
| Protection category IP to IEC 60<br>529 | IP 55                                                                                                                     |
| Protection category NEMA                | NEMA 12                                                                                                                   |
| Packaging unit                          | 1 pc(s).                                                                                                                  |
| Net weight                              | 12.102                                                                                                                    |