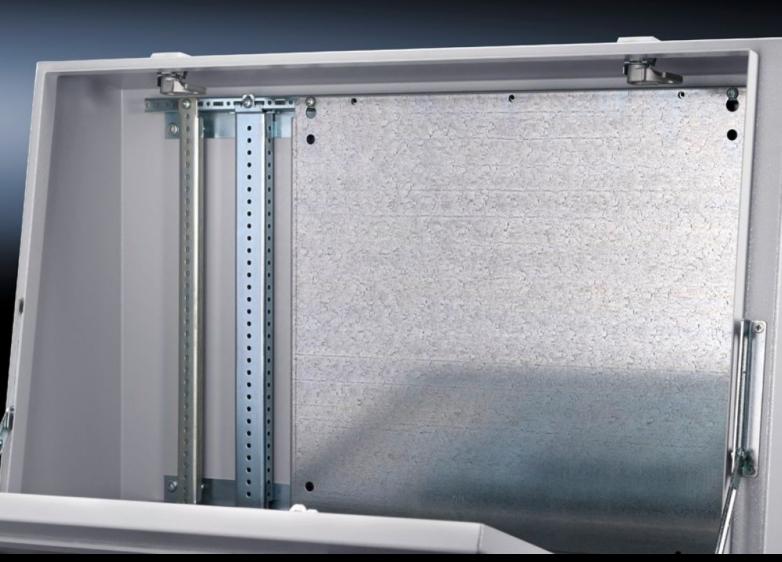

## TP 6730.310 - Partial mounting plates, locatable into rails For TP, TS, VX SE

Installed on console and desk unit on the interior installation system rails

#### **Features**

| Model No.               | TP 6730.310                                                                                                                                                                                                           |
|-------------------------|-----------------------------------------------------------------------------------------------------------------------------------------------------------------------------------------------------------------------|
| Product description     | Install assembly screws and mount.                                                                                                                                                                                    |
| Material                | Carbon steel                                                                                                                                                                                                          |
| Surface finish          | Zinc-plated                                                                                                                                                                                                           |
| Supply includes         | Assembly components                                                                                                                                                                                                   |
| Installation options    | Console and desk unit on the interior installation system rails System chassis or mounting strips fitted to the side of the pedestal in the depth Other enclosures mounted on rails with 25 mm hole pattern punchings |
| Note                    | Bayable by screw-fastening at the sides  Maximum installation width for partial mounting plates = console  width minus 100 mm  The rail for internal installation for TP is also required for TP                      |
| Dimensions              | Width: 200 mm<br>Height: 437 mm<br>Width: 7.87 ″<br>Height: 17.2 ″                                                                                                                                                    |
| Suitable for            | Enclosure type: TP<br>TS<br>VX SE                                                                                                                                                                                     |
| Packaging unit          | 1 pc(s).                                                                                                                                                                                                              |
| Net weight              | 2                                                                                                                                                                                                                     |
| Gross weight            | 2.04                                                                                                                                                                                                                  |
| PCF/VE (cradle-to-gate) | 7.8 kg CO2 eq (Cat B)                                                                                                                                                                                                 |