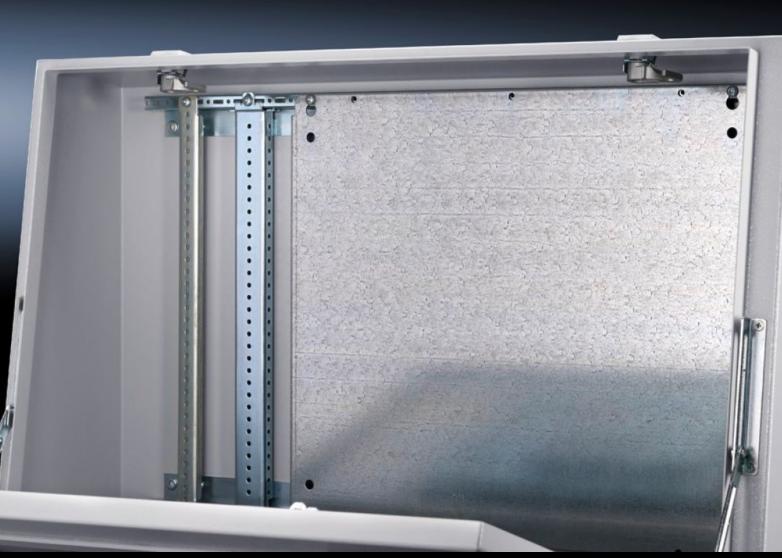

## TP 6730.330 - Partial mounting plates, locatable into rails For TP, TS, VX SE

Installed on console and desk unit on the interior installation system rails

#### **Features**

| Model No.               | TP 6730.330                                                                                                                                                                                                           |
|-------------------------|-----------------------------------------------------------------------------------------------------------------------------------------------------------------------------------------------------------------------|
| Product description     | Install assembly screws and mount.                                                                                                                                                                                    |
| Material                | Carbon steel                                                                                                                                                                                                          |
| Surface finish          | Zinc-plated                                                                                                                                                                                                           |
| Supply includes         | Assembly components                                                                                                                                                                                                   |
| Installation options    | Console and desk unit on the interior installation system rails System chassis or mounting strips fitted to the side of the pedestal in the depth Other enclosures mounted on rails with 25 mm hole pattern punchings |
| Note                    | Bayable by screw-fastening at the sides  Maximum installation width for partial mounting plates = console  width minus 100 mm  The rail for internal installation for TP is also required for TP                      |
| Dimensions              | Width: 500 mm<br>Height: 437 mm<br>Width: 19.7 ″<br>Height: 17.2 ″                                                                                                                                                    |
| Suitable for            | Enclosure type: TP<br>TS<br>VX SE                                                                                                                                                                                     |
| Packaging unit          | 1 pc(s).                                                                                                                                                                                                              |
| Net weight              | 4.6                                                                                                                                                                                                                   |
| Gross weight            | 4.78                                                                                                                                                                                                                  |
| PCF/VE (cradle-to-gate) | 18.3 kg CO2 eq (Cat B)                                                                                                                                                                                                |
|                         |                                                                                                                                                                                                                       |