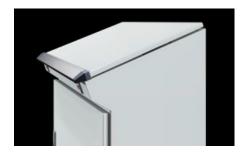

## CX 6730.800 - CX Aluminum Strip

Prevents slipping of circuit diagrams, etc., and for subsequent attachment to CX middle and upper parts as well as CX one-piece consoles.

#### **Features**

| Model No.            | CX 6730.800                                 |
|----------------------|---------------------------------------------|
| Material             | Extruded aluminum section                   |
|                      | Cover caps: Plastic                         |
| Surface finish       | Aluminum extruded section: natural anodized |
| Color                | Cover caps: RAL 7016                        |
| Supply includes      | 1 aluminum section                          |
|                      | 6 plastic covers                            |
|                      | Drilling template                           |
|                      | Mounting accessories                        |
| Length               | 1,750 mm                                    |
|                      | 68.9 ″                                      |
| Installation options | Easily cut to length for other dimensions   |
|                      | 3 x width 600 mm                            |
|                      | 2 x width 800 mm                            |
|                      | 1 x width 1000 mm + 1 x width 600 mm        |
|                      | 1 x width 1200 mm                           |
|                      | 1 x width 1600 mm                           |
| Suitable for         | CX console system                           |
|                      | CX One-Piece Console                        |
| Packaging unit       | 1 pc(s).                                    |
| Net weight           | 1                                           |
|                      |                                             |