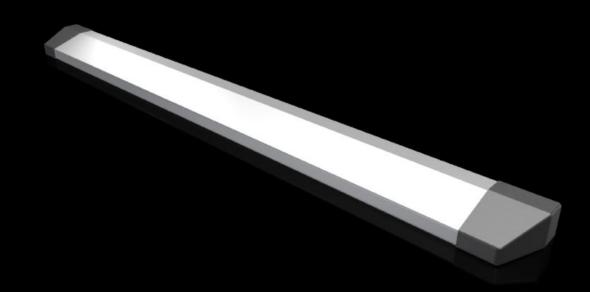

## CX 6730.800 - CX Aluminum Strip

Prevents slipping of circuit diagrams, etc., and for subsequent attachment to CX middle and upper parts as well as CX one-piece consoles.

#### **Features**

| Model No.            | CX 6730.800                                 |
|----------------------|---------------------------------------------|
| Material             | Extruded aluminum section                   |
|                      | Cover caps: Plastic                         |
| Surface finish       | Aluminum extruded section: natural anodized |
| Color                | Cover caps: RAL 7016                        |
| Supply includes      | 1 aluminum section                          |
|                      | 6 plastic covers                            |
|                      | Drilling template                           |
|                      | Mounting accessories                        |
| Length               | 1,750 mm                                    |
|                      | 68.9 ″                                      |
| Installation options | Easily cut to length for other dimensions   |
|                      | 3 x width 600 mm                            |
|                      | 2 x width 800 mm                            |
|                      | 1 x width 1000 mm + 1 x width 600 mm        |
|                      | 1 x width 1200 mm                           |
|                      | 1 x width 1600 mm                           |
| Suitable for         | CX console system                           |
|                      | CX One-Piece Console                        |
| Packaging unit       | 1 pc(s).                                    |
| Net weight           | 1                                           |
|                      |                                             |