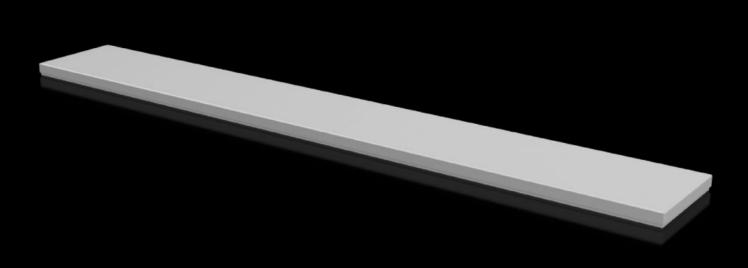

## CX 6730.840 - Trim panel For CX console system

For closing the roof opening of CX pedestals and desk units.

#### Features

| Model No.                               | CX 6730.840                                                                                       |
|-----------------------------------------|---------------------------------------------------------------------------------------------------|
| Material                                | Carbon steel                                                                                      |
| Surface finish                          | Textured paint                                                                                    |
| Color                                   | RAL 7035                                                                                          |
| Supply includes                         | Assembly components                                                                               |
| Suitable for                            | Enclosure type: CX Desk Unit<br>Width: = 1,600mm<br>Enclosure type: CX Desk Unit<br>Width: = 63 ″ |
| Protection category NEMA                | NEMA 1<br>NEMA 12                                                                                 |
| Protection category IP to IEC 60<br>529 | IP 55                                                                                             |
| Packaging unit                          | 1 pc(s).                                                                                          |
| Net weight                              | 7.3                                                                                               |
| Gross weight                            | 7.42                                                                                              |
| Customs tariff number                   | 94039910                                                                                          |
| EAN                                     | 4028177983434                                                                                     |
| ETIM 9                                  | EC000784                                                                                          |
| ETIM 8                                  | EC000784                                                                                          |
| ECLASS 8.0                              | 27180504                                                                                          |
|                                         |                                                                                                   |