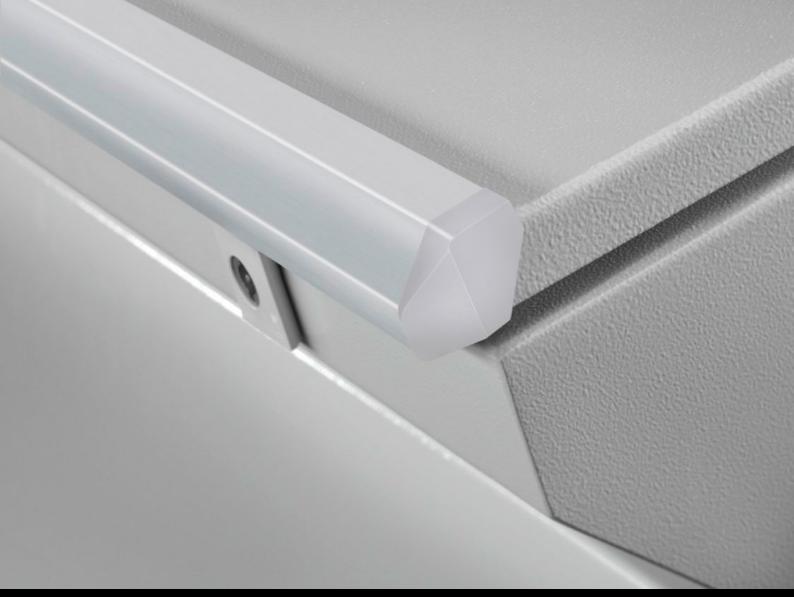

## TP 6731.120 - TP aluminum strip

Prevents wiring plans etc. from slipping.

## **Features**

| Model No.             | TP 6731.120                                                          |
|-----------------------|----------------------------------------------------------------------|
| Product description   | For retrofitting to TP middle and top pieces, as well as desk units. |
| Applications          | TP three-piece/two-piece                                             |
|                       | TP Consoles                                                          |
|                       | All enclosures/covers with 20 mm folded edge height (plate           |
|                       | thickness max. 2 mm)                                                 |
| Material              | Extruded aluminum section                                            |
|                       | Cover caps: Plastic                                                  |
| Surface finish        | Aluminum extruded section: natural anodized                          |
| Color                 | Cover caps: RAL 7035                                                 |
| Length                | 1,750 mm                                                             |
|                       | 68.9 <sup>~</sup>                                                    |
| Installation options  | Easily cut to length for other dimensions                            |
|                       | 3 x width 600 mm                                                     |
|                       | 2 x width 800 mm                                                     |
|                       | 1 x width 1000 mm + 1 x width 600 mm                                 |
|                       | 1 x width 1200 mm                                                    |
|                       | 1 x width 1600 mm                                                    |
| Packaging unit        | 1 pc(s).                                                             |
| Net weight            | 0.847                                                                |
| Gross weight          | 0.947                                                                |
| Customs tariff number | 76169990                                                             |
| EAN                   | 4028177662513                                                        |
| ETIM 9                | EC002620                                                             |
| ECLASS 8.0            | 27189261                                                             |
|                       |                                                                      |