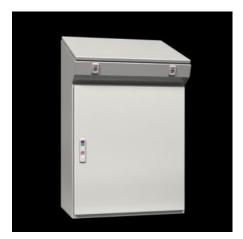

## CX 6740.000 - CX One-Piece Console

One-piece console for operating and monitoring, with large mounting plate and a high protection category of IP 55, available in four different widths.

#### **Features**

| Model No.       | CX 6740.000                                                                           |
|-----------------|---------------------------------------------------------------------------------------|
| Version         | One-piece consoles                                                                    |
| Material        | Housing: Carbon steel, 1.5 mm                                                         |
|                 | Door and console lid: Carbon steel, 2.0 mm, all-round foamed-in PU seal               |
|                 | Mounting plate: Carbon steel, 2.5 mm                                                  |
| Surface finish  | Housing, cover and door: Dipcoat-primed, powder-coated on the outside, textured paint |
|                 | Mounting panel: Zinc-plated                                                           |
| Color           | RAL 7035                                                                              |
| Supply includes | Housing, solid back and sides                                                         |
|                 | Door or double door at front, with 3-point locking system                             |
|                 | Mounting panel                                                                        |
|                 | Cover with cam locks, hinged at rear, 2 stays with automatic locking.                 |
|                 | Unlocking automatically on the left, manually on the right.                           |
|                 | Gland plate                                                                           |
|                 | Lock: 3 mm double-bit                                                                 |

### **Features**

| Dimensions                              | Width: 1,000 mm  Height: 970 mm  Depth: 400 mm  Width: 39.4 "  Height: 38.2 "  Depth: 15.7 "                                                     |
|-----------------------------------------|--------------------------------------------------------------------------------------------------------------------------------------------------|
| Dimensions of mounting plate (W x H)    | 920 mm x 900 mm<br>36.2 ″ x 35.4 ″                                                                                                               |
| Top depth                               | 495 mm<br>19.5 ″                                                                                                                                 |
| Bottom depth                            | 400 mm<br>15.7 ″                                                                                                                                 |
| Number of doors                         | 2                                                                                                                                                |
| IK code                                 | IK10                                                                                                                                             |
| Protection category IP to IEC 60<br>529 | IP 55                                                                                                                                            |
| Protection category NEMA                | NEMA 1<br>NEMA 12                                                                                                                                |
| Base material                           | Carbon steel                                                                                                                                     |
| Dimensions                              | Width: 1,000 mm  Height: 970 mm  Top depth: 495 mm  Bottom depth: 400 mm  Width: 39.4 "  Height: 38.2 "  Top depth: 19.5 "  Bottom depth: 15.7 " |
| Packaging unit                          | 1 pc(s).                                                                                                                                         |
| Net weight                              | 72                                                                                                                                               |
| Gross weight                            | 75.25                                                                                                                                            |
| Customs tariff number                   | 94032080                                                                                                                                         |
| EAN                                     | 4028177983632                                                                                                                                    |
| ETIM 9                                  | EC000784                                                                                                                                         |
|                                         |                                                                                                                                                  |