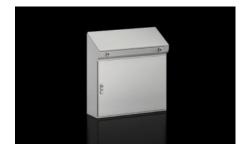

## CX 6740.000 - CX One-Piece Console

One-piece console for operating and monitoring, with large mounting plate and a high protection category of IP 55, available in four different widths.

#### **Features**

| Model No.       | CX 6740.000                                                                           |
|-----------------|---------------------------------------------------------------------------------------|
| Version         | One-piece consoles                                                                    |
| Material        | Housing: Carbon steel, 1.5 mm                                                         |
|                 | Door and console lid: Carbon steel, 2.0 mm, all-round foamed-in PU seal               |
|                 | Mounting plate: Carbon steel, 2.5 mm                                                  |
| Surface finish  | Housing, cover and door: Dipcoat-primed, powder-coated on the outside, textured paint |
|                 | Mounting panel: Zinc-plated                                                           |
| Color           | RAL 7035                                                                              |
| Supply includes | Housing, solid back and sides                                                         |
|                 | Door or double door at front, with 3-point locking system                             |
|                 | Mounting panel                                                                        |
|                 | Cover with cam locks, hinged at rear, 2 stays with automatic locking.                 |
|                 | Unlocking automatically on the left, manually on the right.                           |
|                 | Gland plate                                                                           |
|                 | Lock: 3 mm double-bit                                                                 |

### **Features**

| Dimensions                              | Width: 1,000 mm  Height: 970 mm  Depth: 400 mm  Width: 39.4 "  Height: 38.2 "  Depth: 15.7 "                                                     |
|-----------------------------------------|--------------------------------------------------------------------------------------------------------------------------------------------------|
| Dimensions of mounting plate (W x H)    | 920 mm x 900 mm<br>36.2 ″ x 35.4 ″                                                                                                               |
| Top depth                               | 495 mm<br>19.5 ″                                                                                                                                 |
| Bottom depth                            | 400 mm<br>15.7 ″                                                                                                                                 |
| Number of doors                         | 2                                                                                                                                                |
| IK code                                 | IK10                                                                                                                                             |
| Protection category IP to IEC 60<br>529 | IP 55                                                                                                                                            |
| Protection category NEMA                | NEMA 1<br>NEMA 12                                                                                                                                |
| Base material                           | Carbon steel                                                                                                                                     |
| Dimensions                              | Width: 1,000 mm  Height: 970 mm  Top depth: 495 mm  Bottom depth: 400 mm  Width: 39.4 "  Height: 38.2 "  Top depth: 19.5 "  Bottom depth: 15.7 " |
| Packaging unit                          | 1 pc(s).                                                                                                                                         |
| Net weight                              | 72                                                                                                                                               |
| Gross weight                            | 75.25                                                                                                                                            |
| Customs tariff number                   | 94032080                                                                                                                                         |
| EAN                                     | 4028177983632                                                                                                                                    |
| ETIM 9                                  | EC000784                                                                                                                                         |
|                                         |                                                                                                                                                  |