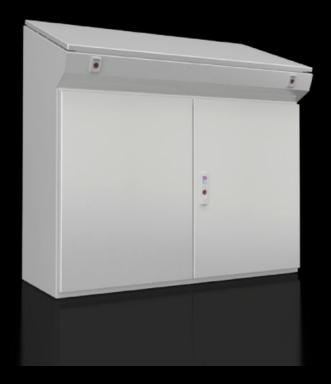

## CX 6740.000 - CX One-Piece Console

One-piece console for operating and monitoring, with large mounting plate and a high protection category of IP 55, available in four different widths.

#### **Features**

| Model No.       | CX 6740.000                                                                           |
|-----------------|---------------------------------------------------------------------------------------|
| Version         | One-piece consoles                                                                    |
| Material        | Housing: Carbon steel, 1.5 mm                                                         |
|                 | Door and console lid: Carbon steel, 2.0 mm, all-round foamed-in PU seal               |
|                 | Mounting plate: Carbon steel, 2.5 mm                                                  |
| Surface finish  | Housing, cover and door: Dipcoat-primed, powder-coated on the outside, textured paint |
|                 | Mounting panel: Zinc-plated                                                           |
| Color           | RAL 7035                                                                              |
| Supply includes | Housing, solid back and sides                                                         |
|                 | Door or double door at front, with 3-point locking system                             |
|                 | Mounting panel                                                                        |
|                 | Cover with cam locks, hinged at rear, 2 stays with automatic locking.                 |
|                 | Unlocking automatically on the left, manually on the right.                           |
|                 | Gland plate                                                                           |
|                 | Lock: 3 mm double-bit                                                                 |

### **Features**

| Dimensions                              | Width: 1,000 mm  Height: 970 mm  Depth: 400 mm  Width: 39.4 "  Height: 38.2 "  Depth: 15.7 "                                                     |
|-----------------------------------------|--------------------------------------------------------------------------------------------------------------------------------------------------|
| Dimensions of mounting plate (W x H)    | 920 mm x 900 mm<br>36.2 ″ x 35.4 ″                                                                                                               |
| Top depth                               | 495 mm<br>19.5 ″                                                                                                                                 |
| Bottom depth                            | 400 mm<br>15.7 ″                                                                                                                                 |
| Number of doors                         | 2                                                                                                                                                |
| IK code                                 | IK10                                                                                                                                             |
| Protection category IP to IEC 60<br>529 | IP 55                                                                                                                                            |
| Protection category NEMA                | NEMA 1<br>NEMA 12                                                                                                                                |
| Base material                           | Carbon steel                                                                                                                                     |
| Dimensions                              | Width: 1,000 mm  Height: 970 mm  Top depth: 495 mm  Bottom depth: 400 mm  Width: 39.4 "  Height: 38.2 "  Top depth: 19.5 "  Bottom depth: 15.7 " |
| Packaging unit                          | 1 pc(s).                                                                                                                                         |
| Net weight                              | 72                                                                                                                                               |
| Gross weight                            | 75.25                                                                                                                                            |
| Customs tariff number                   | 94032080                                                                                                                                         |
| EAN                                     | 4028177983632                                                                                                                                    |
| ETIM 9                                  | EC000784                                                                                                                                         |
|                                         |                                                                                                                                                  |