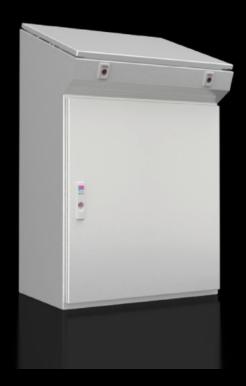

## CX 6746.000 - CX One-Piece Console

One-piece console for operating and monitoring, with large mounting plate and a high protection category of IP 55, available in four different widths.

#### **Features**

| Model No.       | CX 6746.000                                                                           |
|-----------------|---------------------------------------------------------------------------------------|
| Version         | One-piece consoles                                                                    |
| Material        | Housing: Carbon steel, 1.5 mm                                                         |
|                 | Door and console lid: Carbon steel, 2.0 mm, all-round foamed-in PU seal               |
|                 | Mounting plate: Carbon steel, 2.5 mm                                                  |
| Surface finish  | Housing, cover and door: Dipcoat-primed, powder-coated on the outside, textured paint |
|                 | Mounting panel: Zinc-plated                                                           |
| Color           | RAL 7035                                                                              |
| Supply includes | Housing, solid back and sides                                                         |
|                 | Door or double door at front, with 3-point locking system                             |
|                 | Mounting panel                                                                        |
|                 | Cover with cam locks, hinged at rear, 2 stays with automatic locking.                 |
|                 | Unlocking automatically on the left, manually on the right.                           |
|                 | Gland plate                                                                           |
|                 | Lock: 3 mm double-bit                                                                 |

## Features

| Dimensions                              | Width: 600 mm Height: 970 mm Depth: 400 mm Width: 23.6 " Height: 38.2 " Depth: 15.7 "                                                          |
|-----------------------------------------|------------------------------------------------------------------------------------------------------------------------------------------------|
| Dimensions of mounting plate (W x H)    | 520 mm x 900 mm<br>20.5 ″ x 35.4 ″                                                                                                             |
| Top depth                               | 495 mm<br>19.5 ″                                                                                                                               |
| Bottom depth                            | 400 mm<br>15.7 ″                                                                                                                               |
| Number of doors                         | 1                                                                                                                                              |
| IK code                                 | IK10                                                                                                                                           |
| Protection category IP to IEC 60<br>529 | IP 55                                                                                                                                          |
| Protection category NEMA                | NEMA 1<br>NEMA 12                                                                                                                              |
| Base material                           | Carbon steel                                                                                                                                   |
| Dimensions                              | Width: 600 mm  Height: 970 mm  Top depth: 495 mm  Bottom depth: 400 mm  Width: 23.6 "  Height: 38.2 "  Top depth: 19.5 "  Bottom depth: 15.7 " |
| Packaging unit                          | 1 pc(s).                                                                                                                                       |
| Net weight                              | 45                                                                                                                                             |
| Gross weight                            | 48.875                                                                                                                                         |
| Customs tariff number                   | 94032080                                                                                                                                       |
| EAN                                     | 4028177983618                                                                                                                                  |
| ETIM 9                                  | EC000784                                                                                                                                       |
|                                         |                                                                                                                                                |