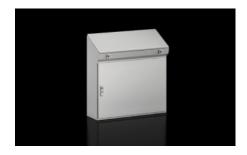

## CX 6746.000 - CX One-Piece Console

One-piece console for operating and monitoring, with large mounting plate and a high protection category of IP 55, available in four different widths.

#### **Features**

| Model No.       | CX 6746.000                                                                           |
|-----------------|---------------------------------------------------------------------------------------|
| Version         | One-piece consoles                                                                    |
| Material        | Housing: Carbon steel, 1.5 mm                                                         |
|                 | Door and console lid: Carbon steel, 2.0 mm, all-round foamed-in PU seal               |
|                 | Mounting plate: Carbon steel, 2.5 mm                                                  |
| Surface finish  | Housing, cover and door: Dipcoat-primed, powder-coated on the outside, textured paint |
|                 | Mounting panel: Zinc-plated                                                           |
| Color           | RAL 7035                                                                              |
| Supply includes | Housing, solid back and sides                                                         |
|                 | Door or double door at front, with 3-point locking system                             |
|                 | Mounting panel                                                                        |
|                 | Cover with cam locks, hinged at rear, 2 stays with automatic locking.                 |
|                 | Unlocking automatically on the left, manually on the right.                           |
|                 | Gland plate                                                                           |
|                 | Lock: 3 mm double-bit                                                                 |

## Features

| Dimensions                              | Width: 600 mm Height: 970 mm Depth: 400 mm Width: 23.6 " Height: 38.2 " Depth: 15.7 "                                                          |
|-----------------------------------------|------------------------------------------------------------------------------------------------------------------------------------------------|
| Dimensions of mounting plate (W x H)    | 520 mm x 900 mm<br>20.5 ″ x 35.4 ″                                                                                                             |
| Top depth                               | 495 mm<br>19.5 ″                                                                                                                               |
| Bottom depth                            | 400 mm<br>15.7 ″                                                                                                                               |
| Number of doors                         | 1                                                                                                                                              |
| IK code                                 | IK10                                                                                                                                           |
| Protection category IP to IEC 60<br>529 | IP 55                                                                                                                                          |
| Protection category NEMA                | NEMA 1<br>NEMA 12                                                                                                                              |
| Base material                           | Carbon steel                                                                                                                                   |
| Dimensions                              | Width: 600 mm  Height: 970 mm  Top depth: 495 mm  Bottom depth: 400 mm  Width: 23.6 "  Height: 38.2 "  Top depth: 19.5 "  Bottom depth: 15.7 " |
| Packaging unit                          | 1 pc(s).                                                                                                                                       |
| Net weight                              | 45                                                                                                                                             |
| Gross weight                            | 48.875                                                                                                                                         |
| Customs tariff number                   | 94032080                                                                                                                                       |
| EAN                                     | 4028177983618                                                                                                                                  |
| ETIM 9                                  | EC000784                                                                                                                                       |
|                                         |                                                                                                                                                |