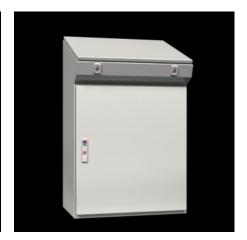

## CX 6746.000 - CX One-Piece Console

One-piece console for operating and monitoring, with large mounting plate and a high protection category of IP 55, available in four different widths.

#### **Features**

| Model No.       | CX 6746.000                                                                           |
|-----------------|---------------------------------------------------------------------------------------|
| Version         | One-piece consoles                                                                    |
| Material        | Housing: Carbon steel, 1.5 mm                                                         |
|                 | Door and console lid: Carbon steel, 2.0 mm, all-round foamed-in PU seal               |
|                 | Mounting plate: Carbon steel, 2.5 mm                                                  |
| Surface finish  | Housing, cover and door: Dipcoat-primed, powder-coated on the outside, textured paint |
|                 | Mounting panel: Zinc-plated                                                           |
| Color           | RAL 7035                                                                              |
| Supply includes | Housing, solid back and sides                                                         |
|                 | Door or double door at front, with 3-point locking system                             |
|                 | Mounting panel                                                                        |
|                 | Cover with cam locks, hinged at rear, 2 stays with automatic locking.                 |
|                 | Unlocking automatically on the left, manually on the right.                           |
|                 | Gland plate                                                                           |
|                 | Lock: 3 mm double-bit                                                                 |

## Features

| Dimensions                              | Width: 600 mm Height: 970 mm Depth: 400 mm Width: 23.6 " Height: 38.2 " Depth: 15.7 "                                                          |
|-----------------------------------------|------------------------------------------------------------------------------------------------------------------------------------------------|
| Dimensions of mounting plate (W x H)    | 520 mm x 900 mm<br>20.5 ″ x 35.4 ″                                                                                                             |
| Top depth                               | 495 mm<br>19.5 ″                                                                                                                               |
| Bottom depth                            | 400 mm<br>15.7 ″                                                                                                                               |
| Number of doors                         | 1                                                                                                                                              |
| IK code                                 | IK10                                                                                                                                           |
| Protection category IP to IEC 60<br>529 | IP 55                                                                                                                                          |
| Protection category NEMA                | NEMA 1<br>NEMA 12                                                                                                                              |
| Base material                           | Carbon steel                                                                                                                                   |
| Dimensions                              | Width: 600 mm  Height: 970 mm  Top depth: 495 mm  Bottom depth: 400 mm  Width: 23.6 "  Height: 38.2 "  Top depth: 19.5 "  Bottom depth: 15.7 " |
| Packaging unit                          | 1 pc(s).                                                                                                                                       |
| Net weight                              | 45                                                                                                                                             |
| Gross weight                            | 48.875                                                                                                                                         |
| Customs tariff number                   | 94032080                                                                                                                                       |
| EAN                                     | 4028177983618                                                                                                                                  |
| ETIM 9                                  | EC000784                                                                                                                                       |
|                                         |                                                                                                                                                |