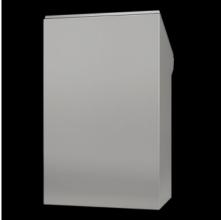

## CX 6748.000 - CX One-Piece Console

One-piece console for operating and monitoring, with large mounting plate and a high protection category of IP 55, available in four different widths.

#### **Features**

| Model No.       | CX 6748.000                                                                           |
|-----------------|---------------------------------------------------------------------------------------|
| Version         | One-piece consoles                                                                    |
| Material        | Housing: Carbon steel, 1.5 mm                                                         |
|                 | Door and console lid: Carbon steel, 2.0 mm, all-round foamed-in PU seal               |
|                 | Mounting plate: Carbon steel, 2.5 mm                                                  |
| Surface finish  | Housing, cover and door: Dipcoat-primed, powder-coated on the outside, textured paint |
|                 | Mounting panel: Zinc-plated                                                           |
| Color           | RAL 7035                                                                              |
| Supply includes | Housing, solid back and sides                                                         |
|                 | Door or double door at front, with 3-point locking system                             |
|                 | Mounting panel                                                                        |
|                 | Cover with cam locks, hinged at rear, 2 stays with automatic locking.                 |
|                 | Unlocking automatically on the left, manually on the right.                           |
|                 | Gland plate                                                                           |
|                 | Lock: 3 mm double-bit                                                                 |

## Features

| Dimensions                              | Width: 800 mm Height: 970 mm Depth: 400 mm Width: 31.5 " Height: 38.2 " Depth: 15.7 "                                                          |
|-----------------------------------------|------------------------------------------------------------------------------------------------------------------------------------------------|
| Dimensions of mounting plate (W x H)    | 720 mm x 900 mm<br>28.3 ″ x 35.4 ″                                                                                                             |
| Top depth                               | 495 mm<br>19.5 ″                                                                                                                               |
| Bottom depth                            | 400 mm<br>15.7 ″                                                                                                                               |
| Number of doors                         | 1                                                                                                                                              |
| IK code                                 | IK10                                                                                                                                           |
| Protection category IP to IEC 60<br>529 | IP 55                                                                                                                                          |
| Protection category NEMA                | NEMA 1<br>NEMA 12                                                                                                                              |
| Base material                           | Carbon steel                                                                                                                                   |
| Dimensions                              | Width: 800 mm  Height: 970 mm  Top depth: 495 mm  Bottom depth: 400 mm  Width: 31.5 "  Height: 38.2 "  Top depth: 19.5 "  Bottom depth: 15.7 " |
| Packaging unit                          | 1 pc(s).                                                                                                                                       |
| Net weight                              | 58                                                                                                                                             |
| Gross weight                            | 60                                                                                                                                             |
| Customs tariff number                   | 94032080                                                                                                                                       |
| EAN                                     | 4028177983601                                                                                                                                  |
| ETIM 9                                  | EC000784                                                                                                                                       |
|                                         |                                                                                                                                                |