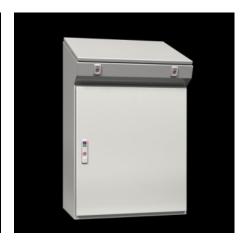

## CX 6748.000 - CX One-Piece Console

One-piece console for operating and monitoring, with large mounting plate and a high protection category of IP 55, available in four different widths.

#### **Features**

| Model No.       | CX 6748.000                                                                           |
|-----------------|---------------------------------------------------------------------------------------|
| Version         | One-piece consoles                                                                    |
| Material        | Housing: Carbon steel, 1.5 mm                                                         |
|                 | Door and console lid: Carbon steel, 2.0 mm, all-round foamed-in PU seal               |
|                 | Mounting plate: Carbon steel, 2.5 mm                                                  |
| Surface finish  | Housing, cover and door: Dipcoat-primed, powder-coated on the outside, textured paint |
|                 | Mounting panel: Zinc-plated                                                           |
| Color           | RAL 7035                                                                              |
| Supply includes | Housing, solid back and sides                                                         |
|                 | Door or double door at front, with 3-point locking system                             |
|                 | Mounting panel                                                                        |
|                 | Cover with cam locks, hinged at rear, 2 stays with automatic locking.                 |
|                 | Unlocking automatically on the left, manually on the right.                           |
|                 | Gland plate                                                                           |
|                 | Lock: 3 mm double-bit                                                                 |

## Features

| Dimensions                              | Width: 800 mm Height: 970 mm Depth: 400 mm Width: 31.5 " Height: 38.2 " Depth: 15.7 "                                                          |
|-----------------------------------------|------------------------------------------------------------------------------------------------------------------------------------------------|
| Dimensions of mounting plate (W x H)    | 720 mm x 900 mm<br>28.3 ″ x 35.4 ″                                                                                                             |
| Top depth                               | 495 mm<br>19.5 ″                                                                                                                               |
| Bottom depth                            | 400 mm<br>15.7 ″                                                                                                                               |
| Number of doors                         | 1                                                                                                                                              |
| IK code                                 | IK10                                                                                                                                           |
| Protection category IP to IEC 60<br>529 | IP 55                                                                                                                                          |
| Protection category NEMA                | NEMA 1<br>NEMA 12                                                                                                                              |
| Base material                           | Carbon steel                                                                                                                                   |
| Dimensions                              | Width: 800 mm  Height: 970 mm  Top depth: 495 mm  Bottom depth: 400 mm  Width: 31.5 "  Height: 38.2 "  Top depth: 19.5 "  Bottom depth: 15.7 " |
| Packaging unit                          | 1 pc(s).                                                                                                                                       |
| Net weight                              | 58                                                                                                                                             |
| Gross weight                            | 60                                                                                                                                             |
| Customs tariff number                   | 94032080                                                                                                                                       |
| EAN                                     | 4028177983601                                                                                                                                  |
| ETIM 9                                  | EC000784                                                                                                                                       |
|                                         |                                                                                                                                                |