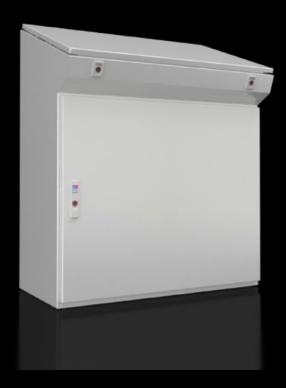

## CX 6748.000 - CX One-Piece Console

One-piece console for operating and monitoring, with large mounting plate and a high protection category of IP 55, available in four different widths.

#### **Features**

| Model No.       | CX 6748.000                                                                           |
|-----------------|---------------------------------------------------------------------------------------|
| Version         | One-piece consoles                                                                    |
| Material        | Housing: Carbon steel, 1.5 mm                                                         |
|                 | Door and console lid: Carbon steel, 2.0 mm, all-round foamed-in PU seal               |
|                 | Mounting plate: Carbon steel, 2.5 mm                                                  |
| Surface finish  | Housing, cover and door: Dipcoat-primed, powder-coated on the outside, textured paint |
|                 | Mounting panel: Zinc-plated                                                           |
| Color           | RAL 7035                                                                              |
| Supply includes | Housing, solid back and sides                                                         |
|                 | Door or double door at front, with 3-point locking system                             |
|                 | Mounting panel                                                                        |
|                 | Cover with cam locks, hinged at rear, 2 stays with automatic locking.                 |
|                 | Unlocking automatically on the left, manually on the right.                           |
|                 | Gland plate                                                                           |
|                 | Lock: 3 mm double-bit                                                                 |

## Features

| Dimensions                              | Width: 800 mm Height: 970 mm Depth: 400 mm Width: 31.5 " Height: 38.2 " Depth: 15.7 "                                                          |
|-----------------------------------------|------------------------------------------------------------------------------------------------------------------------------------------------|
| Dimensions of mounting plate (W x H)    | 720 mm x 900 mm<br>28.3 ″ x 35.4 ″                                                                                                             |
| Top depth                               | 495 mm<br>19.5 ″                                                                                                                               |
| Bottom depth                            | 400 mm<br>15.7 ″                                                                                                                               |
| Number of doors                         | 1                                                                                                                                              |
| IK code                                 | IK10                                                                                                                                           |
| Protection category IP to IEC 60<br>529 | IP 55                                                                                                                                          |
| Protection category NEMA                | NEMA 1<br>NEMA 12                                                                                                                              |
| Base material                           | Carbon steel                                                                                                                                   |
| Dimensions                              | Width: 800 mm  Height: 970 mm  Top depth: 495 mm  Bottom depth: 400 mm  Width: 31.5 "  Height: 38.2 "  Top depth: 19.5 "  Bottom depth: 15.7 " |
| Packaging unit                          | 1 pc(s).                                                                                                                                       |
| Net weight                              | 58                                                                                                                                             |
| Gross weight                            | 60                                                                                                                                             |
| Customs tariff number                   | 94032080                                                                                                                                       |
| EAN                                     | 4028177983601                                                                                                                                  |
| ETIM 9                                  | EC000784                                                                                                                                       |
|                                         |                                                                                                                                                |