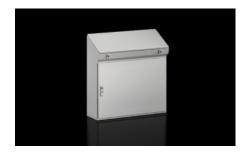

## CX 6748.000 - CX One-Piece Console

One-piece console for operating and monitoring, with large mounting plate and a high protection category of IP 55, available in four different widths.

#### **Features**

| Model No.       | CX 6748.000                                                                           |
|-----------------|---------------------------------------------------------------------------------------|
| Version         | One-piece consoles                                                                    |
| Material        | Housing: Carbon steel, 1.5 mm                                                         |
|                 | Door and console lid: Carbon steel, 2.0 mm, all-round foamed-in PU seal               |
|                 | Mounting plate: Carbon steel, 2.5 mm                                                  |
| Surface finish  | Housing, cover and door: Dipcoat-primed, powder-coated on the outside, textured paint |
|                 | Mounting panel: Zinc-plated                                                           |
| Color           | RAL 7035                                                                              |
| Supply includes | Housing, solid back and sides                                                         |
|                 | Door or double door at front, with 3-point locking system                             |
|                 | Mounting panel                                                                        |
|                 | Cover with cam locks, hinged at rear, 2 stays with automatic locking.                 |
|                 | Unlocking automatically on the left, manually on the right.                           |
|                 | Gland plate                                                                           |
|                 | Lock: 3 mm double-bit                                                                 |

## Features

| Dimensions                              | Width: 800 mm Height: 970 mm Depth: 400 mm Width: 31.5 " Height: 38.2 " Depth: 15.7 "                                                          |
|-----------------------------------------|------------------------------------------------------------------------------------------------------------------------------------------------|
| Dimensions of mounting plate (W x H)    | 720 mm x 900 mm<br>28.3 ″ x 35.4 ″                                                                                                             |
| Top depth                               | 495 mm<br>19.5 ″                                                                                                                               |
| Bottom depth                            | 400 mm<br>15.7 ″                                                                                                                               |
| Number of doors                         | 1                                                                                                                                              |
| IK code                                 | IK10                                                                                                                                           |
| Protection category IP to IEC 60<br>529 | IP 55                                                                                                                                          |
| Protection category NEMA                | NEMA 1<br>NEMA 12                                                                                                                              |
| Base material                           | Carbon steel                                                                                                                                   |
| Dimensions                              | Width: 800 mm  Height: 970 mm  Top depth: 495 mm  Bottom depth: 400 mm  Width: 31.5 "  Height: 38.2 "  Top depth: 19.5 "  Bottom depth: 15.7 " |
| Packaging unit                          | 1 pc(s).                                                                                                                                       |
| Net weight                              | 58                                                                                                                                             |
| Gross weight                            | 60                                                                                                                                             |
| Customs tariff number                   | 94032080                                                                                                                                       |
| EAN                                     | 4028177983601                                                                                                                                  |
| ETIM 9                                  | EC000784                                                                                                                                       |
|                                         |                                                                                                                                                |