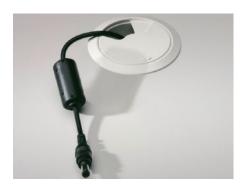

## IW 6902.770 - Cable Gland for IW worktops

Suitable for holes  $\emptyset$  60 mm. For the entry of cables with pre-assembled connectors, the rotating flap and cover are easily removed.

## **Features**

| IW 6902.770  Suitable for holes Ø 60 mm. For the entry of cables with pre- |
|----------------------------------------------------------------------------|
|                                                                            |
| assembled connectors, the rotating flap and cover are easily removed.      |
| Plastic                                                                    |
| RAL 7035                                                                   |
| 60 mm<br>2.36 ″                                                            |
| 1 pc(s).                                                                   |
| 0.024                                                                      |
| 0.025                                                                      |
| 39269097                                                                   |
| 4028177399303                                                              |
| EC002502                                                                   |
| 27180501                                                                   |
|                                                                            |