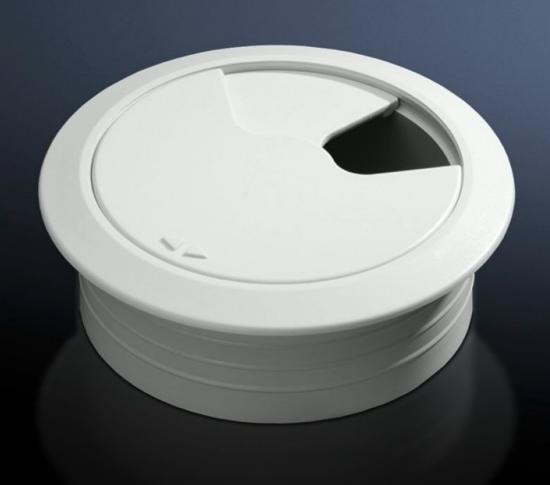

## IW 6902.770 - Cable Gland for IW worktops

Suitable for holes  $\emptyset$  60 mm. For the entry of cables with pre-assembled connectors, the rotating flap and cover are easily removed.

## **Features**

| IW 6902.770  Suitable for holes Ø 60 mm. For the entry of cables with pre- |
|----------------------------------------------------------------------------|
|                                                                            |
| assembled connectors, the rotating flap and cover are easily removed.      |
| Plastic                                                                    |
| RAL 7035                                                                   |
| 60 mm<br>2.36 ″                                                            |
| 1 pc(s).                                                                   |
| 0.024                                                                      |
| 0.025                                                                      |
| 39269097                                                                   |
| 4028177399303                                                              |
| EC002502                                                                   |
| 27180501                                                                   |
|                                                                            |