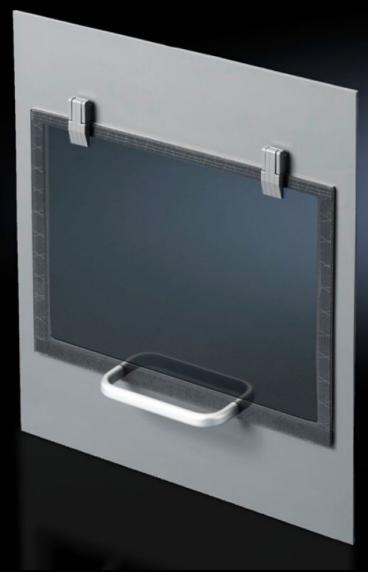

## IW 6903.200 - Paper removal flap for installation in surfaces

Installed on a surface, facilitates easy removal of pages from the printer without opening the housing door.

## **Features**

| Model No.             | IW 6903.200                                                                                                                    |
|-----------------------|--------------------------------------------------------------------------------------------------------------------------------|
| Version               | DIN A4                                                                                                                         |
| Product description   | Facilitates easy removal of pages from the printer without opening the housing door. Acrylic glass flap with magnetic closure. |
| Color                 | RAL 7015                                                                                                                       |
| Packaging unit        | 1 pc(s).                                                                                                                       |
| Net weight            | 1.904                                                                                                                          |
| Gross weight          | 2.12                                                                                                                           |
| Customs tariff number | 94039910                                                                                                                       |
| EAN                   | 4028177524729                                                                                                                  |
| ETIM 9                | EC002617                                                                                                                       |
| ECLASS 8.0            | 27189260                                                                                                                       |