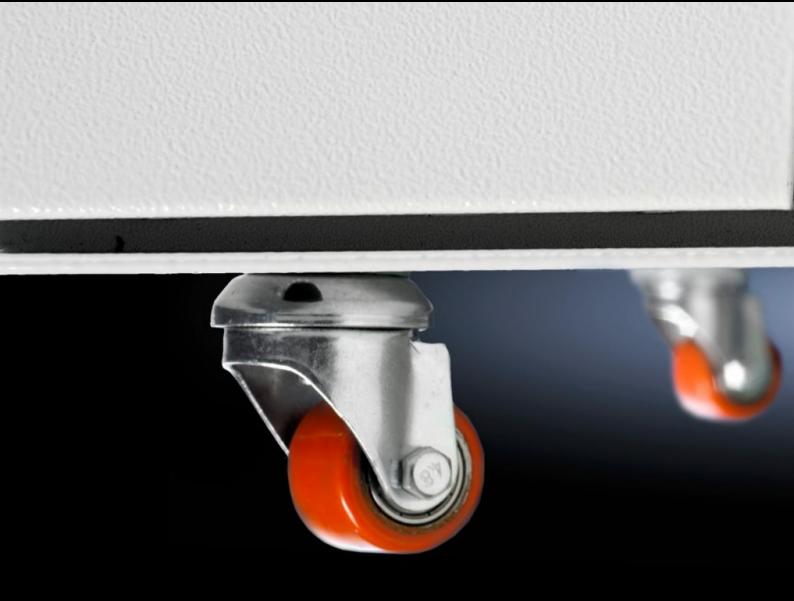

## TE 7000.672 - Transport castors for FlatBox

Transport casters, for FlatBox.

## **Features**

| Model No.             | TE 7000.672                                                                                                                                                  |
|-----------------------|--------------------------------------------------------------------------------------------------------------------------------------------------------------|
| Product description   | The castors can be screwed into the corner section of the base frame, instead of the leveling feet. Ground clearance: 58 mm, M10 x 20 assembly screw thread. |
| Supply includes       | Assembly components                                                                                                                                          |
| Load capacity         | 3,000 N                                                                                                                                                      |
| Packaging unit        | 4 pc(s).                                                                                                                                                     |
| Net weight            | 0.8                                                                                                                                                          |
| Gross weight          | 0.938                                                                                                                                                        |
| Customs tariff number | 83024900                                                                                                                                                     |
| EAN                   | 4028177437340                                                                                                                                                |
| E-Number Sweden       | E7239804                                                                                                                                                     |
| ETIM 9                | EC000721                                                                                                                                                     |
| ECLASS 8.0            | 27182003                                                                                                                                                     |