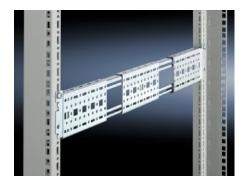

## DK 7000.678 - System Chassis, 17 x 73 mm, Depth-Variable for Mounting Frame for TS, TE, TX CableNet

For flexible interior installation designs, and/or to accommodate additional built-in components. The system chassis can be located in the enclosure depth between two mounting frames.

## **Features**

| Model No.             | DK 7000.678                                                                                                                                             |
|-----------------------|---------------------------------------------------------------------------------------------------------------------------------------------------------|
| Product description   | The system chassis can be suspended between two mounting frames with a 19" plane spacing of 650-820 mm. An additional screw fastening secures the unit. |
| Material              | Carbon steel                                                                                                                                            |
| Surface finish        | Zinc-plated                                                                                                                                             |
| Supply includes       | Assembly screws                                                                                                                                         |
| Suitable for          | for TS, TE, TX CableNet                                                                                                                                 |
| Length                | 530: 700 mm<br>20.9: 27.6 ″                                                                                                                             |
| Packaging unit        | 2 pc(s).                                                                                                                                                |
| Net weight            | 1.64                                                                                                                                                    |
| Gross weight          | 1.84                                                                                                                                                    |
| Customs tariff number | 73269098                                                                                                                                                |
| EAN                   | 4028177435551                                                                                                                                           |
| ETIM 9                | EC002625                                                                                                                                                |
| ECLASS 8.0            | 27189234                                                                                                                                                |