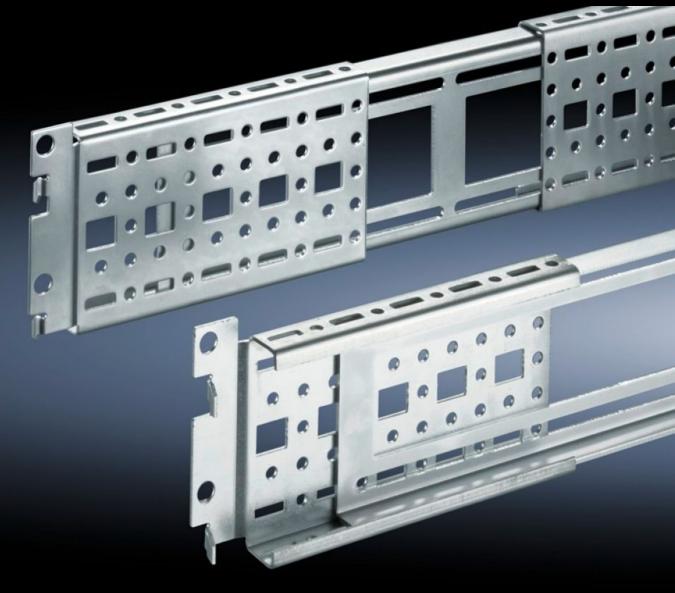

## DK 7000.678 - System Chassis, 17 x 73 mm, Depth-Variable for Mounting Frame for TS, TE, TX CableNet

For flexible interior installation designs, and/or to accommodate additional built-in components. The system chassis can be located in the enclosure depth between two mounting frames.

## **Features**

| Model No.             | DK 7000.678                                                                                                                                             |
|-----------------------|---------------------------------------------------------------------------------------------------------------------------------------------------------|
| Product description   | The system chassis can be suspended between two mounting frames with a 19" plane spacing of 650-820 mm. An additional screw fastening secures the unit. |
| Material              | Carbon steel                                                                                                                                            |
| Surface finish        | Zinc-plated                                                                                                                                             |
| Supply includes       | Assembly screws                                                                                                                                         |
| Suitable for          | for TS, TE, TX CableNet                                                                                                                                 |
| Length                | 530: 700 mm<br>20.9: 27.6 ″                                                                                                                             |
| Packaging unit        | 2 pc(s).                                                                                                                                                |
| Net weight            | 1.64                                                                                                                                                    |
| Gross weight          | 1.84                                                                                                                                                    |
| Customs tariff number | 73269098                                                                                                                                                |
| EAN                   | 4028177435551                                                                                                                                           |
| ETIM 9                | EC002625                                                                                                                                                |
| ECLASS 8.0            | 27189234                                                                                                                                                |