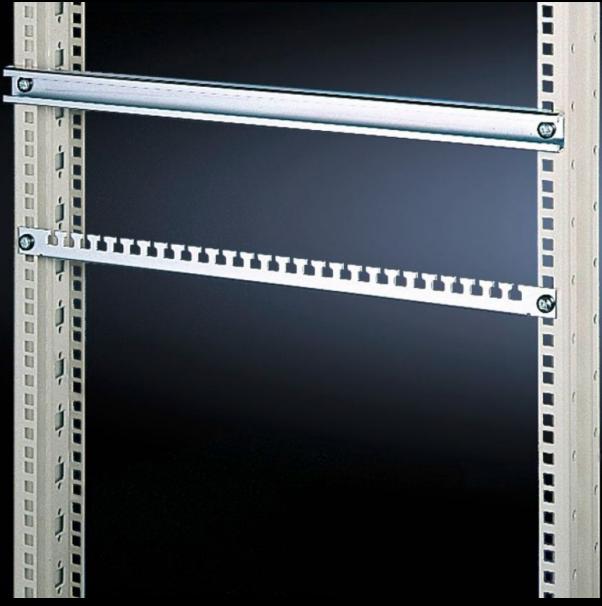

## DK 7016.100 - Cable routing across the 482.6 mm (19") mounting level

Fastened across all 482.6 mm (19) mounting levels, for cable ties.

## **Features**

| Model No.             | DK 7016.100                                                                          |
|-----------------------|--------------------------------------------------------------------------------------|
| Version               | C rail                                                                               |
| Product description   | fastened across all 482.6 mm (19") mounting levels, for cable ties and cable clamps. |
| Material              | Carbon steel                                                                         |
| Surface finish        | Zinc-plated                                                                          |
| Supply includes       | Assembly components                                                                  |
| Dimensions            | Width: 482.6 mm<br>Width: 19 "                                                       |
| Packaging unit        | 6 pc(s).                                                                             |
| Net weight            | 2.13                                                                                 |
| Gross weight          | 2.311                                                                                |
| Customs tariff number | 73269098                                                                             |
| EAN                   | 4028177147300                                                                        |
| ETIM 9                | EC000386                                                                             |
| ECLASS 8.0            | 27400604                                                                             |