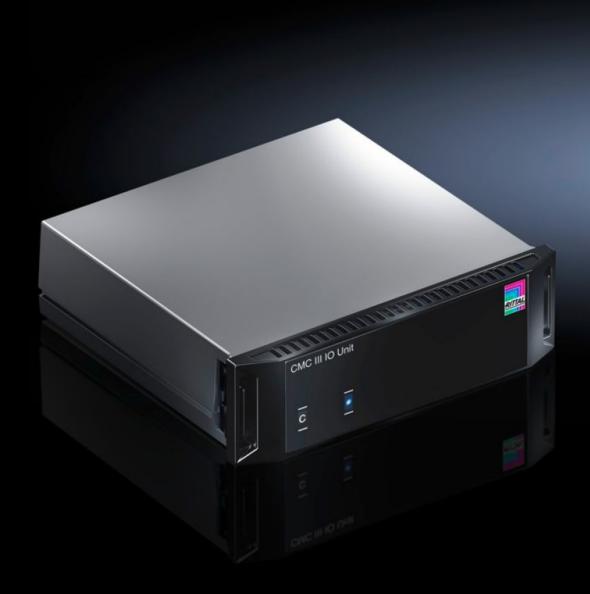

### DK 7030.040 - CMC III I/O Units

Monitoring of up to eight digital inputs and control of up to four relays.

#### **Features**

| Model No.           | DK 7030.040                                                                                                                                                                                                                                                    |
|---------------------|----------------------------------------------------------------------------------------------------------------------------------------------------------------------------------------------------------------------------------------------------------------|
| Product description | In the software, the relays can be linked to measurement values so that they are switched under certain circumstances. This allows devices to be monitored and messages to be forwarded. Cannot be operated with the Processing Unit Compact.                  |
| Benefits            | Fast connection and automatic detection via plug & play<br>Minimal space requirements due to high concentration of inputs<br>and outputs                                                                                                                       |
| Function principle  | Automatic bus sequence with consecutive numbering by the processing unit Power is supplied via the CAN bus interface. Status display via integral LED Inputs for ground-free signals Relay output (changeover contact) can handle loads of up to 24 V (DC)/1 A |
| Material            | Plastic<br>Front: Smooth<br>Housing: Textured                                                                                                                                                                                                                  |
| Color               | Housing: RAL 7035<br>Front: RAL 9005                                                                                                                                                                                                                           |