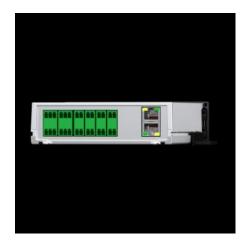

#### **Features**

| Model No.           | DK 7030.040                                                                                                                                                                                                                                                    |
|---------------------|----------------------------------------------------------------------------------------------------------------------------------------------------------------------------------------------------------------------------------------------------------------|
| Product description | In the software, the relays can be linked to measurement values so that they are switched under certain circumstances. This allows devices to be monitored and messages to be forwarded. Cannot be operated with the Processing Unit Compact.                  |
| Benefits            | Fast connection and automatic detection via plug & play<br>Minimal space requirements due to high concentration of inputs<br>and outputs                                                                                                                       |
| Function principle  | Automatic bus sequence with consecutive numbering by the processing unit Power is supplied via the CAN bus interface. Status display via integral LED Inputs for ground-free signals Relay output (changeover contact) can handle loads of up to 24 V (DC)/1 A |
| Material            | Plastic<br>Front: Smooth<br>Housing: Textured                                                                                                                                                                                                                  |
| Color               | Housing: RAL 7035<br>Front: RAL 9005                                                                                                                                                                                                                           |