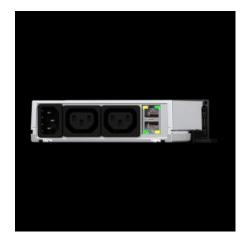

#### **Features**

| Model No.            | DK 7030.050                                                                                                                                                                                                                                                                                                                                                                                       |
|----------------------|---------------------------------------------------------------------------------------------------------------------------------------------------------------------------------------------------------------------------------------------------------------------------------------------------------------------------------------------------------------------------------------------------|
| Product description  | The input is switched to the outputs by two relays. In this way, the outputs can be linked with measurements and therefore switched automatically. Fan control is one application example. Manual switching via the CMC III or IoT user interface is also possible. Each output is individually monitored and different values are measured. Cannot be operated with the Processing Unit Compact. |
| Benefits             | Fast connection and automatic detection via plug & play                                                                                                                                                                                                                                                                                                                                           |
| Function principle   | Switches 2 outputs<br>Measures voltage, current, power, work<br>Controlling and switching fans, heaters, equipment                                                                                                                                                                                                                                                                                |
| Material             | Plastic<br>Front: Smooth<br>Housing: Textured                                                                                                                                                                                                                                                                                                                                                     |
| Color                | Housing: RAL 7035<br>Front: RAL 9005                                                                                                                                                                                                                                                                                                                                                              |
| Supply includes      | CMC III Power Unit Incl. assembly parts for mounting on surfaces                                                                                                                                                                                                                                                                                                                                  |
| Input connection     | Non-heating apparatus connector C14                                                                                                                                                                                                                                                                                                                                                               |
| Interface bus system | 2 x RJ45 CAN bus                                                                                                                                                                                                                                                                                                                                                                                  |

### Features

| Quantity of participants per IoT interface (max.) | 16                                                                                                                                |
|---------------------------------------------------|-----------------------------------------------------------------------------------------------------------------------------------|
| Quantity of participants PU (max.)                | 8                                                                                                                                 |
| Note                                              | Cannot be operated with the Processing Unit Compact For controlling fans, one interference suppressor 7030051 per fan is required |
| Dimensions                                        | Width: 138 mm Height: 40 mm Depth: 132 mm Width: 5.43 " Height: 1.57 " Depth: 5.2 "                                               |
| Output connections                                | 2 x Non-Heating Apparatus Socket C13, Switchable                                                                                  |
| Measurement range cos φ                           | 0 - ± 90 °                                                                                                                        |
| Energy consumption                                | 0 - 1,000,000 kWh                                                                                                                 |
| Active power                                      | 46 - 2.3                                                                                                                          |
| Rated frequency                                   | 50 - 60 Hz                                                                                                                        |
| Operating temperature range                       | 0 °C55 °C<br>32 °F131 °F                                                                                                          |
| Ambient humidity (non-condensing)                 | 595 %                                                                                                                             |
| Pre-fuse                                          | Miniature circuit-breaker/fuse: 10 A                                                                                              |
| Voltage                                           | 110 - 230 V                                                                                                                       |
| Packaging unit                                    | 1 pc(s).                                                                                                                          |
| Net weight                                        | 0.4                                                                                                                               |
| Gross weight                                      | 0.588                                                                                                                             |
| Customs tariff number                             | 85311095                                                                                                                          |
| EAN                                               | 4028177659377                                                                                                                     |
| ETIM 9                                            | EC002627                                                                                                                          |
| ECLASS 8.0                                        | 27189253                                                                                                                          |