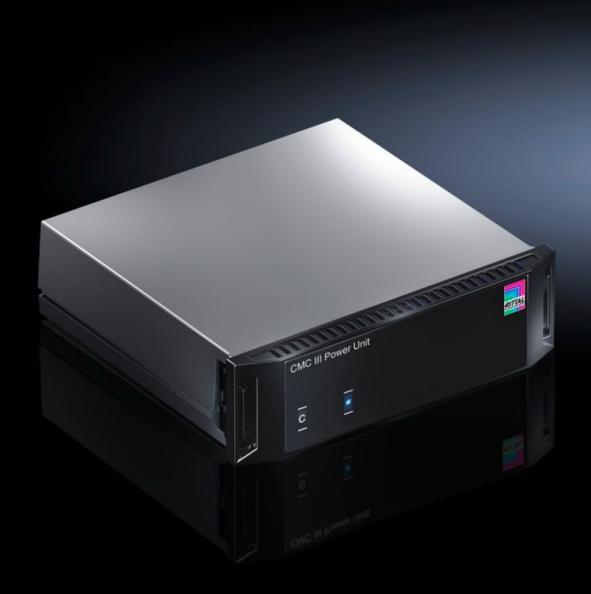

#### DK 7030.050 - CMC III Power Units

To measure current/energy and to activate/de-activate consumers, such as fans.

#### **Features**

| Model No.            | DK 7030.050                                                                                                                                                                                                                                                                                                                                                                                       |
|----------------------|---------------------------------------------------------------------------------------------------------------------------------------------------------------------------------------------------------------------------------------------------------------------------------------------------------------------------------------------------------------------------------------------------|
| Product description  | The input is switched to the outputs by two relays. In this way, the outputs can be linked with measurements and therefore switched automatically. Fan control is one application example. Manual switching via the CMC III or IoT user interface is also possible. Each output is individually monitored and different values are measured. Cannot be operated with the Processing Unit Compact. |
| Benefits             | Fast connection and automatic detection via plug & play                                                                                                                                                                                                                                                                                                                                           |
| Function principle   | Switches 2 outputs<br>Measures voltage, current, power, work<br>Controlling and switching fans, heaters, equipment                                                                                                                                                                                                                                                                                |
| Material             | Plastic<br>Front: Smooth<br>Housing: Textured                                                                                                                                                                                                                                                                                                                                                     |
| Color                | Housing: RAL 7035<br>Front: RAL 9005                                                                                                                                                                                                                                                                                                                                                              |
| Supply includes      | CMC III Power Unit Incl. assembly parts for mounting on surfaces                                                                                                                                                                                                                                                                                                                                  |
| Input connection     | Non-heating apparatus connector C14                                                                                                                                                                                                                                                                                                                                                               |
| Interface bus system | 2 x RJ45 CAN bus                                                                                                                                                                                                                                                                                                                                                                                  |