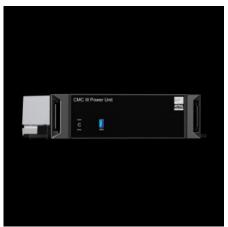

#### **Features**

| Model No.            | DK 7030.050                                                                                                                                                                                                                                                                                                                                                                                       |
|----------------------|---------------------------------------------------------------------------------------------------------------------------------------------------------------------------------------------------------------------------------------------------------------------------------------------------------------------------------------------------------------------------------------------------|
| Product description  | The input is switched to the outputs by two relays. In this way, the outputs can be linked with measurements and therefore switched automatically. Fan control is one application example. Manual switching via the CMC III or IoT user interface is also possible. Each output is individually monitored and different values are measured. Cannot be operated with the Processing Unit Compact. |
| Benefits             | Fast connection and automatic detection via plug & play                                                                                                                                                                                                                                                                                                                                           |
| Function principle   | Switches 2 outputs<br>Measures voltage, current, power, work<br>Controlling and switching fans, heaters, equipment                                                                                                                                                                                                                                                                                |
| Material             | Plastic<br>Front: Smooth<br>Housing: Textured                                                                                                                                                                                                                                                                                                                                                     |
| Color                | Housing: RAL 7035<br>Front: RAL 9005                                                                                                                                                                                                                                                                                                                                                              |
| Supply includes      | CMC III Power Unit Incl. assembly parts for mounting on surfaces                                                                                                                                                                                                                                                                                                                                  |
| Input connection     | Non-heating apparatus connector C14                                                                                                                                                                                                                                                                                                                                                               |
| Interface bus system | 2 x RJ45 CAN bus                                                                                                                                                                                                                                                                                                                                                                                  |