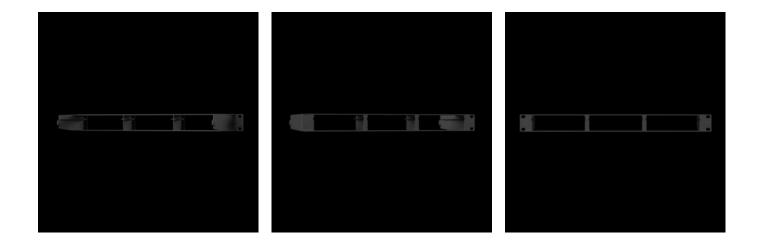

## DK 7030.088 - CMC III Mounting Units

To accommodate CMC III components.

#### **Features**

| Model No.           | DK 7030.088                                                                                                                                                                                                         |
|---------------------|---------------------------------------------------------------------------------------------------------------------------------------------------------------------------------------------------------------------|
| Version             | For PU, PU Compact, control units, CMC III CAN bus unit and CMC III power pack.                                                                                                                                     |
| Product description | Depending on the version, the mounting unit can accommodate 1 or 3 processing units/sensor units, etc. The 482.6 mm design (19" levels) can accommodate 3 units. The enclosure frame design can accommodate 1 unit. |
| Benefits            | Fire behavior: Self-extinguishing to UL 94 HB                                                                                                                                                                       |
| Applications        | Fixture for CMC III components.                                                                                                                                                                                     |
| Function principle  | CMC III Processing Unit                                                                                                                                                                                             |
|                     | CMC III Processing Unit Compact                                                                                                                                                                                     |
|                     | CMC III Control Unit                                                                                                                                                                                                |
|                     | CMC III power pack                                                                                                                                                                                                  |
|                     | CMC III LTE Unit                                                                                                                                                                                                    |
|                     | CMC III door control module                                                                                                                                                                                         |
| Material            | Plastic                                                                                                                                                                                                             |
|                     | Plastic                                                                                                                                                                                                             |
| Color               | RAL 9005                                                                                                                                                                                                            |

### Features

|                                     | NA                                                                                                                   |
|-------------------------------------|----------------------------------------------------------------------------------------------------------------------|
| Supply includes                     | Mounting Unit, 1 U                                                                                                   |
|                                     | 2 blanking covers                                                                                                    |
|                                     | Assembly components                                                                                                  |
| Number of locations                 | 3                                                                                                                    |
| Installation options                | 482.6 mm (19") level                                                                                                 |
| Note                                | For installation of CMC III units in network and server racks                                                        |
|                                     | For mounting up to three CMC III enclosures and for mounting in 19" profile                                          |
| Dimensions                          | Width: 482.6 mm                                                                                                      |
|                                     | Depth: 141 mm                                                                                                        |
|                                     | Width: 19 "                                                                                                          |
|                                     | Depth: 5.55 "                                                                                                        |
| Packaging unit                      | 1 pc(s).                                                                                                             |
| Net weight                          | 0.423                                                                                                                |
| Gross weight                        | 0.539                                                                                                                |
| PCF/VE (cradle-to-gate)             | 2.1 kg CO2 eq (Cat B)                                                                                                |
| Information regarding the PCF class | Category B: PCF value (cradle-to-gate) calculated approximately on the basis of the product weight and self-declared |
| Customs tariff number               | 39269097                                                                                                             |
| EAN                                 | 4028177709423                                                                                                        |
| ETIM 9                              | EC002627                                                                                                             |
| ECLASS 8.0                          | 27189253                                                                                                             |