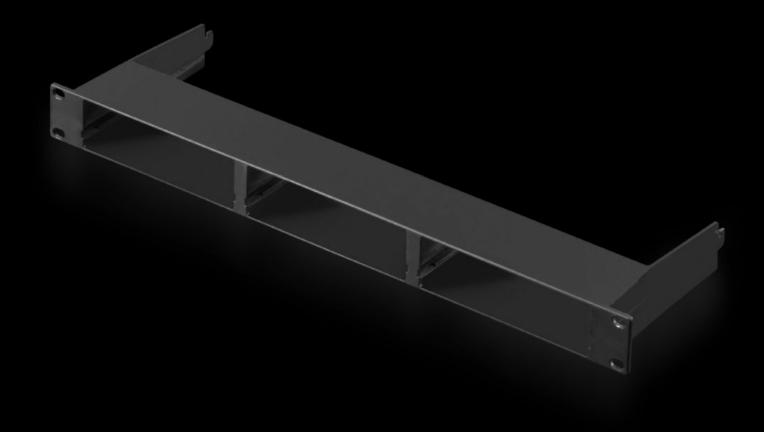

## DK 7030.088 - CMC III Mounting Units

To accommodate CMC III components.

#### **Features**

| Model No.           | DK 7030.088                                                                                                                                                                                                         |
|---------------------|---------------------------------------------------------------------------------------------------------------------------------------------------------------------------------------------------------------------|
| Version             | For PU, PU Compact, control units, CMC III CAN bus unit and CMC III power pack.                                                                                                                                     |
| Product description | Depending on the version, the mounting unit can accommodate 1 or 3 processing units/sensor units, etc. The 482.6 mm design (19" levels) can accommodate 3 units. The enclosure frame design can accommodate 1 unit. |
| Benefits            | Fire behavior: Self-extinguishing to UL 94 HB                                                                                                                                                                       |
| Applications        | Fixture for CMC III components.                                                                                                                                                                                     |
| Function principle  | CMC III Processing Unit                                                                                                                                                                                             |
|                     | CMC III Processing Unit Compact                                                                                                                                                                                     |
|                     | CMC III Control Unit                                                                                                                                                                                                |
|                     | CMC III power pack                                                                                                                                                                                                  |
|                     | CMC III LTE Unit                                                                                                                                                                                                    |
|                     | CMC III door control module                                                                                                                                                                                         |
| Material            | Plastic                                                                                                                                                                                                             |
|                     | Plastic                                                                                                                                                                                                             |
| Color               | RAL 9005                                                                                                                                                                                                            |

### Features

|                                     | NA                                                                                                                   |
|-------------------------------------|----------------------------------------------------------------------------------------------------------------------|
| Supply includes                     | Mounting Unit, 1 U                                                                                                   |
|                                     | 2 blanking covers                                                                                                    |
|                                     | Assembly components                                                                                                  |
| Number of locations                 | 3                                                                                                                    |
| Installation options                | 482.6 mm (19") level                                                                                                 |
| Note                                | For installation of CMC III units in network and server racks                                                        |
|                                     | For mounting up to three CMC III enclosures and for mounting in 19" profile                                          |
| Dimensions                          | Width: 482.6 mm                                                                                                      |
|                                     | Depth: 141 mm                                                                                                        |
|                                     | Width: 19 "                                                                                                          |
|                                     | Depth: 5.55 "                                                                                                        |
| Packaging unit                      | 1 pc(s).                                                                                                             |
| Net weight                          | 0.423                                                                                                                |
| Gross weight                        | 0.539                                                                                                                |
| PCF/VE (cradle-to-gate)             | 2.1 kg CO2 eq (Cat B)                                                                                                |
| Information regarding the PCF class | Category B: PCF value (cradle-to-gate) calculated approximately on the basis of the product weight and self-declared |
| Customs tariff number               | 39269097                                                                                                             |
| EAN                                 | 4028177709423                                                                                                        |
| ETIM 9                              | EC002627                                                                                                             |
| ECLASS 8.0                          | 27189253                                                                                                             |