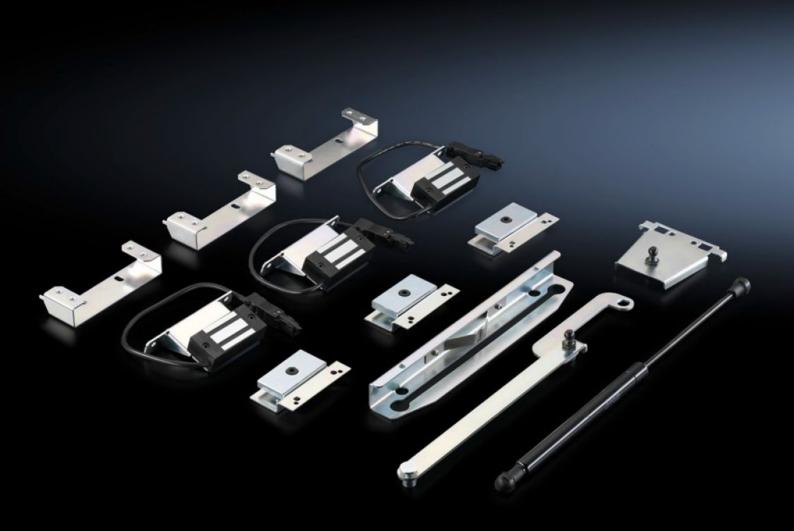

## DK 7030.240 - Door Kit for automatic door opening (ADO)

Gas pressure damper system, allowing the door to be opened in any emergency situation. The door kit is connected and activated using the corresponding door control module.

#### **Features**

| Model No.             | DK 7030.240                                                                                                                                |
|-----------------------|--------------------------------------------------------------------------------------------------------------------------------------------|
| Version               | for 1-piece aluminum-glazed door                                                                                                           |
| Product description   | For automatic opening of a rack's doors in emergency situations.  Connected and activated via the Door Control Module.                     |
| Function principle    | The doors are kept closed by a magnet system. If the voltage of the magnets is interrupted, the gas pressure damper system opens the door. |
| Material              | Carbon steel                                                                                                                               |
| Surface finish        | Zinc-plated                                                                                                                                |
| Supply includes       | with gas pressure damper system Cable harness Magnetic lock Assembly components                                                            |
| Packaging unit        | 1 pc(s).                                                                                                                                   |
| Net weight            | 3.08                                                                                                                                       |
| Gross weight          | 3.38                                                                                                                                       |
| Customs tariff number | 83015000                                                                                                                                   |
| EAN                   | 4028177695856                                                                                                                              |
| ETIM 9                | EC001770                                                                                                                                   |
| ECLASS 8.0            | 27390190                                                                                                                                   |
|                       |                                                                                                                                            |