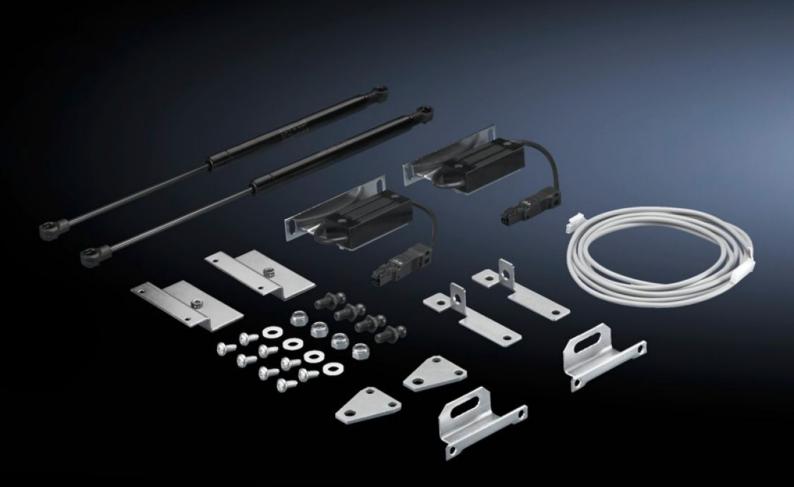

## DK 7030.261 - Door Kit Extension for TS IT

Spindle motor system enabling door opening in any emergency situation. The door kit is connected and activated using the corresponding door control module.

## Features

| Model No.             | DK 7030.261                                                                                                                                                                                                                |
|-----------------------|----------------------------------------------------------------------------------------------------------------------------------------------------------------------------------------------------------------------------|
| Product description   | For automatic opening of the rack doors in emergency situations in<br>vacuum rack applications. The door kit extension must be<br>connected and activated in combination with the door kit via the<br>door control module. |
| Applications          | Vacuum applications in the rack, e.g. LCP or powerful server fan motors                                                                                                                                                    |
| Function principle    | The motor pushes the door open until the vacuum is released.                                                                                                                                                               |
| Material              | Carbon steel<br>Aluminum<br>Plastic                                                                                                                                                                                        |
| Supply includes       | 2 spindle motors<br>2 push frames<br>Instructions<br>Assembly components<br>Spindle motor<br>Assembly components                                                                                                           |
| Packaging unit        | 2 pc(s).                                                                                                                                                                                                                   |
| Gross weight          | 3.78                                                                                                                                                                                                                       |
| Customs tariff number | 85269200                                                                                                                                                                                                                   |
| EAN                   | 4028177698611                                                                                                                                                                                                              |
| ETIM 9                | EC001770                                                                                                                                                                                                                   |
| ECLASS 8.0            | 27390190                                                                                                                                                                                                                   |
|                       |                                                                                                                                                                                                                            |