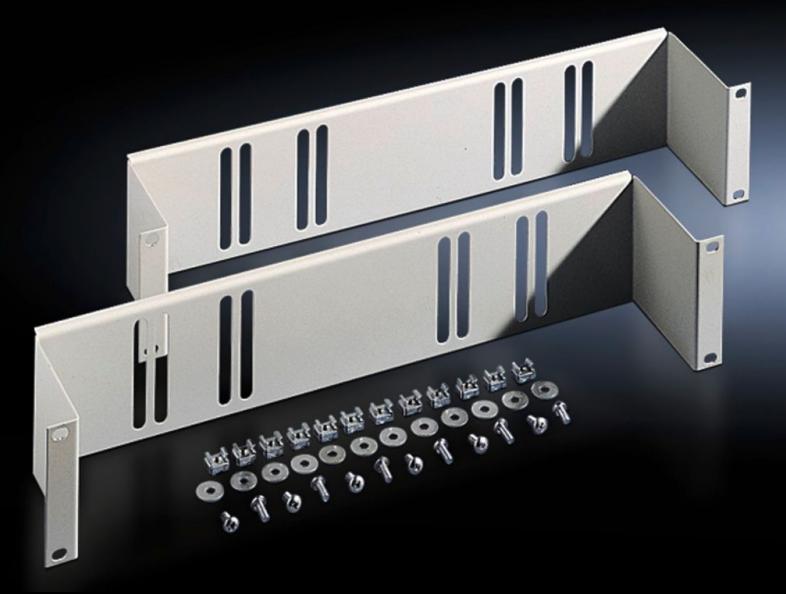

# DK 7050.035 - Accommodation System, 2 U for LSA installation kit

For LSA installation kit, to accommodate LSA mounting troughs/universal mounting brackets on the 482.6 mm (19") mounting level.

#### **Features**

| Model No.                           | DK 7050.035                                                                                                             |  |
|-------------------------------------|-------------------------------------------------------------------------------------------------------------------------|--|
| Product description                 | To accommodate LSA support systems on the 482.6 mm (19") mounting level.                                                |  |
| Material                            | Carbon steel                                                                                                            |  |
| Surface finish                      | Spray-finished                                                                                                          |  |
| Color                               | RAL 7035                                                                                                                |  |
| Supply includes                     | Assembly components                                                                                                     |  |
| Dimensions                          | Depth: 98.5 mm<br>Depth: 3.88 ″                                                                                         |  |
| Packaging unit                      | 2 pc(s).                                                                                                                |  |
| Net weight                          | 1.204                                                                                                                   |  |
| Gross weight                        | 1.38                                                                                                                    |  |
| PCF/VE (cradle-to-gate)             | 5.2 kg CO2 eq (Cat B)                                                                                                   |  |
| Information regarding the PCF class | Category B: PCF value (cradle-to-gate) calculated approximately on<br>the basis of the product weight and self-declared |  |
| Customs tariff number               | 83024900                                                                                                                |  |
| EAN                                 | 4028177166233                                                                                                           |  |