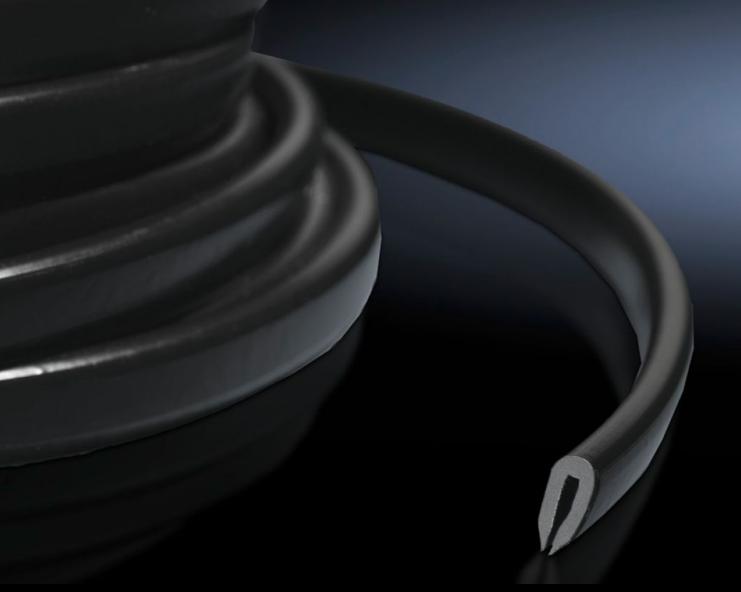

## DK 7072.100 - Edge Protection

To cover the sharp edges of cut-outs, provides protection from injury and prevents damage to inserted cables, can be cut to length.

## **Features**

| Model No.             | DK 7072.100                                                                                                                                                                                                  |
|-----------------------|--------------------------------------------------------------------------------------------------------------------------------------------------------------------------------------------------------------|
| Product description   | To cover the sharp edges of cut-outs. Provides protection from injury and prevents damage to inserted cables. Suitable for material thicknesses of approx. 1.0–2.0 mm, and may be cut to length as required. |
| Material              | Plastic PVC                                                                                                                                                                                                  |
| Color                 | Black                                                                                                                                                                                                        |
| Length                | 10 m<br>394 ~                                                                                                                                                                                                |
| Dimensions            | Width: 6 mm Height: 11 mm Length: 10 m Width: 0.24 " Height: 0.43 " Length: 394 "                                                                                                                            |
| Packaging unit        | 1 pc(s).                                                                                                                                                                                                     |
| Net weight            | 0.41                                                                                                                                                                                                         |
| Gross weight          | 0.47                                                                                                                                                                                                         |
| Customs tariff number | 39162000                                                                                                                                                                                                     |
| EAN                   | 4028177246614                                                                                                                                                                                                |
| ETIM 9                | EC002624                                                                                                                                                                                                     |
| ECLASS 8.0            | 27189265                                                                                                                                                                                                     |