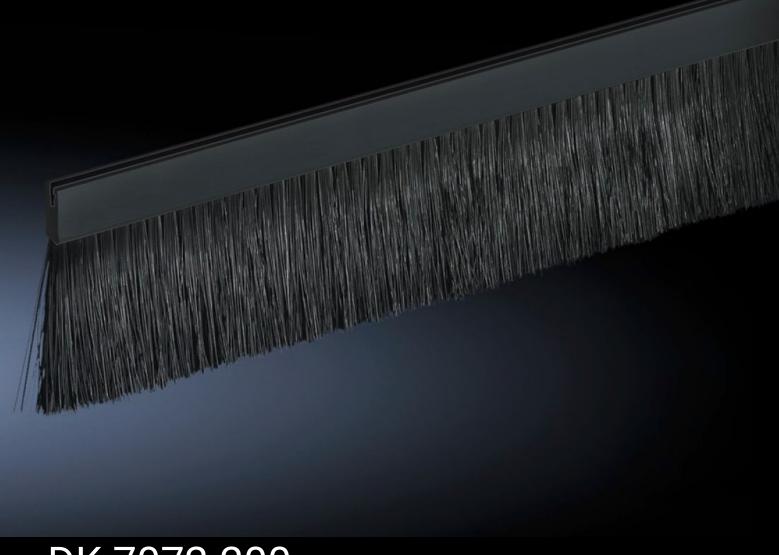

## DK 7072.200 - Brush strip

Cut-outs for cable entry at any position in the side panel, rear panel, doors, roof and base plate can be attractively finished off by simply attaching the brush strip.

## **Features**

| Model No.                | DK 7072.200                                                                                                                                                                                                                                      |
|--------------------------|--------------------------------------------------------------------------------------------------------------------------------------------------------------------------------------------------------------------------------------------------|
| Product description      | For individual expansion of enclosure panels, flange plates and panels. Cut-outs for cable entry at any position in the side panel, rear panel, doors, roof and base plate can be attractively finished off by simply attaching the brush strip. |
| Benefits                 | Snap-on surface: 10 mm                                                                                                                                                                                                                           |
| Function principle       | Maximum cut-out height: 38 mm                                                                                                                                                                                                                    |
| Material                 | Plastic sheathing: 18 mm<br>Brush strip: Plastic, UL 94-HB                                                                                                                                                                                       |
| Bristle length           | 30 mm<br>1.18 ″                                                                                                                                                                                                                                  |
| Length                   | 2 m<br>78.7 ″                                                                                                                                                                                                                                    |
| Dimensions               | Length: 2 m<br>Length: 78.7 ″                                                                                                                                                                                                                    |
| For material thicknesses | 0.6 - 1.5 mm<br>0.02 - 0.06 ″                                                                                                                                                                                                                    |
| Packaging unit           | 1 pc(s).                                                                                                                                                                                                                                         |
| Net weight               | 0.43                                                                                                                                                                                                                                             |
| Gross weight             | 0.433                                                                                                                                                                                                                                            |
| Customs tariff number    | 96035000                                                                                                                                                                                                                                         |
| EAN                      | 4028177221642                                                                                                                                                                                                                                    |
| ETIM 9                   | EC012298                                                                                                                                                                                                                                         |
| ECLASS 8.0               | 27142421                                                                                                                                                                                                                                         |