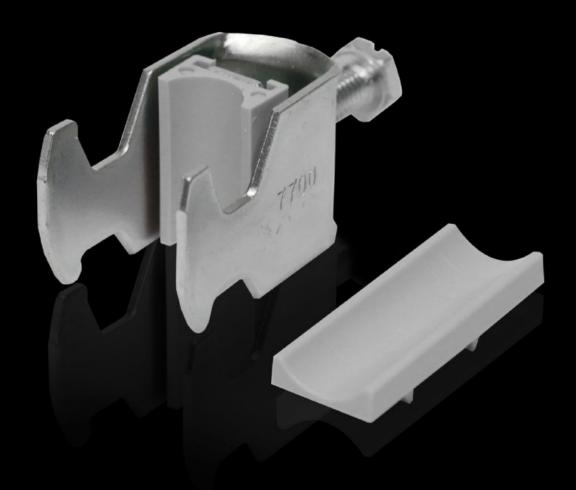

### DK 7077.000 - Cable clip for C-rail, combination rail

For attaching cables to the C rail.

#### **Features**

| Model No.                           | DK 7077.000                                                                                                          |
|-------------------------------------|----------------------------------------------------------------------------------------------------------------------|
| Version                             | for cable diameter 6 - 14 mm                                                                                         |
| Product description                 | For attaching cables to the C rail.                                                                                  |
| Material                            | Carbon steel                                                                                                         |
| Surface finish                      | Zinc-plated                                                                                                          |
| Supply includes                     | Plastic insert                                                                                                       |
| Min. cable diameter                 | 6 mm<br>0.24 ″                                                                                                       |
| Max. cable diameter                 | 14 mm<br>0.55 ″                                                                                                      |
| Packaging unit                      | 25 pc(s).                                                                                                            |
| Net weight                          | 0.8                                                                                                                  |
| Gross weight                        | 0.885                                                                                                                |
| PCF/VE (cradle-to-gate)             | 3.3 kg CO2 eq (Cat B)                                                                                                |
| Information regarding the PCF class | Category B: PCF value (cradle-to-gate) calculated approximately on the basis of the product weight and self-declared |
| Customs tariff number               | 73182900                                                                                                             |
| EAN                                 | 4028177124097                                                                                                        |
|                                     |                                                                                                                      |