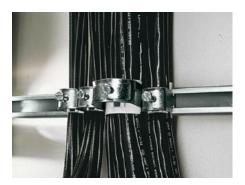

### DK 7077.000 - Cable clip for C-rail, combination rail

For attaching cables to the C rail.

#### **Features**

| Model No.                           | DK 7077.000                                                                                                          |
|-------------------------------------|----------------------------------------------------------------------------------------------------------------------|
| Version                             | for cable diameter 6 - 14 mm                                                                                         |
| Product description                 | For attaching cables to the C rail.                                                                                  |
| Material                            | Carbon steel                                                                                                         |
| Surface finish                      | Zinc-plated                                                                                                          |
| Supply includes                     | Plastic insert                                                                                                       |
| Min. cable diameter                 | 6 mm<br>0.24 ″                                                                                                       |
| Max. cable diameter                 | 14 mm<br>0.55 ″                                                                                                      |
| Packaging unit                      | 25 pc(s).                                                                                                            |
| Net weight                          | 0.8                                                                                                                  |
| Gross weight                        | 0.885                                                                                                                |
| PCF/VE (cradle-to-gate)             | 3.3 kg CO2 eq (Cat B)                                                                                                |
| Information regarding the PCF class | Category B: PCF value (cradle-to-gate) calculated approximately on the basis of the product weight and self-declared |
| Customs tariff number               | 73182900                                                                                                             |
| EAN                                 | 4028177124097                                                                                                        |
|                                     |                                                                                                                      |