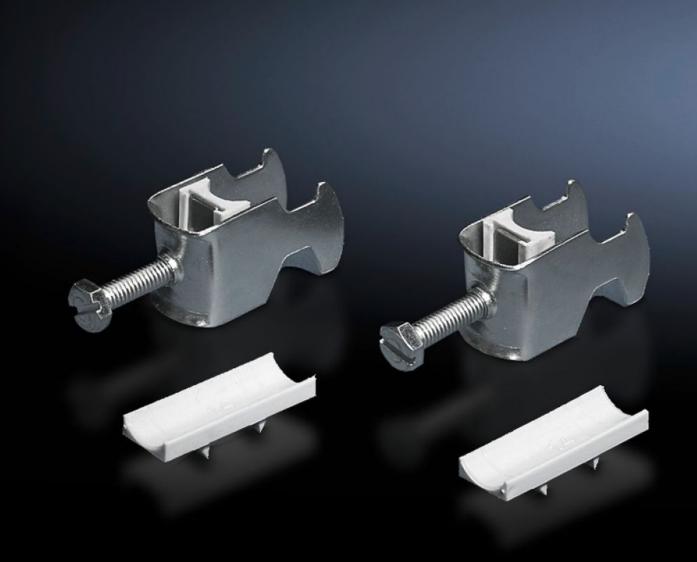

## DK 7078.000 - Cable clip for C-rail, combination rail

For attaching cables to the C rail.

#### **Features**

| Model No.                           | DK 7078.000                                                                                                          |  |
|-------------------------------------|----------------------------------------------------------------------------------------------------------------------|--|
| Version                             | for cable diameter 12 - 18 mm                                                                                        |  |
| Product description                 | For attaching cables to the C rail.                                                                                  |  |
| Material                            | Carbon steel                                                                                                         |  |
| Surface finish                      | Zinc-plated                                                                                                          |  |
| Supply includes                     | Plastic insert                                                                                                       |  |
| Min. cable diameter                 | 12 mm<br>0.47 ″                                                                                                      |  |
| Max. cable diameter                 | 18 mm<br>0.71 ″                                                                                                      |  |
| Packaging unit                      | 25 pc(s).                                                                                                            |  |
| Net weight                          | 0.875                                                                                                                |  |
| Gross weight                        | 0.974                                                                                                                |  |
| PCF/VE (cradle-to-gate)             | 3.6 kg CO2 eq (Cat B)                                                                                                |  |
| Information regarding the PCF class | Category B: PCF value (cradle-to-gate) calculated approximately on the basis of the product weight and self-declared |  |
| Customs tariff number               | 73182900                                                                                                             |  |
| EAN                                 | 4028177124110                                                                                                        |  |
|                                     |                                                                                                                      |  |