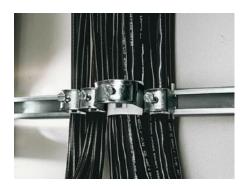

## DK 7078.000 - Cable clip for C-rail, combination rail

For attaching cables to the C rail.

#### **Features**

| Model No.                           | DK 7078.000                                                                                                          |  |
|-------------------------------------|----------------------------------------------------------------------------------------------------------------------|--|
| Version                             | for cable diameter 12 - 18 mm                                                                                        |  |
| Product description                 | For attaching cables to the C rail.                                                                                  |  |
| Material                            | Carbon steel                                                                                                         |  |
| Surface finish                      | Zinc-plated                                                                                                          |  |
| Supply includes                     | Plastic insert                                                                                                       |  |
| Min. cable diameter                 | 12 mm<br>0.47 ″                                                                                                      |  |
| Max. cable diameter                 | 18 mm<br>0.71 ″                                                                                                      |  |
| Packaging unit                      | 25 pc(s).                                                                                                            |  |
| Net weight                          | 0.875                                                                                                                |  |
| Gross weight                        | 0.974                                                                                                                |  |
| PCF/VE (cradle-to-gate)             | 3.6 kg CO2 eq (Cat B)                                                                                                |  |
| Information regarding the PCF class | Category B: PCF value (cradle-to-gate) calculated approximately on the basis of the product weight and self-declared |  |
| Customs tariff number               | 73182900                                                                                                             |  |
| EAN                                 | 4028177124110                                                                                                        |  |
|                                     |                                                                                                                      |  |