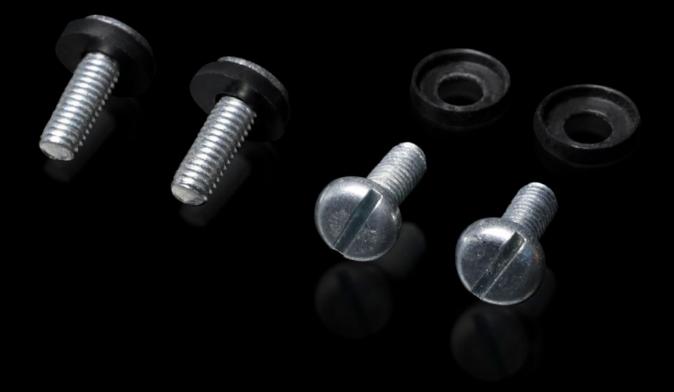

## DK 7094.110 - Fastening Screws

For slide-in electronic equipment, 482.6 mm (19") installed components and blanking plates.

## Features

| Model No.             | DK 7094.110                                                                                 |
|-----------------------|---------------------------------------------------------------------------------------------|
| Version               | Cheese-head screw                                                                           |
| Product description   | For slide-in electronic equipment, 482.6 mm (19″) installed components and blanking plates. |
| Supply includes       | Incl. plastic washers                                                                       |
| Mounting tip          | Maximum tightening torque 3 Nm                                                              |
| Dimensions            | Thread: M6<br>Thread length: 16mm<br>Thread: M6<br>Thread length: 0.63 ″                    |
| Packaging unit        | 50 pc(s).                                                                                   |
| Net weight            | 0.2                                                                                         |
| Gross weight          | 0.28                                                                                        |
| Customs tariff number | 73181900                                                                                    |
| EAN                   | 4028177663022                                                                               |
| ETIM 9                | EC000889                                                                                    |
| ECLASS 8.0            | 23110190                                                                                    |
|                       |                                                                                             |