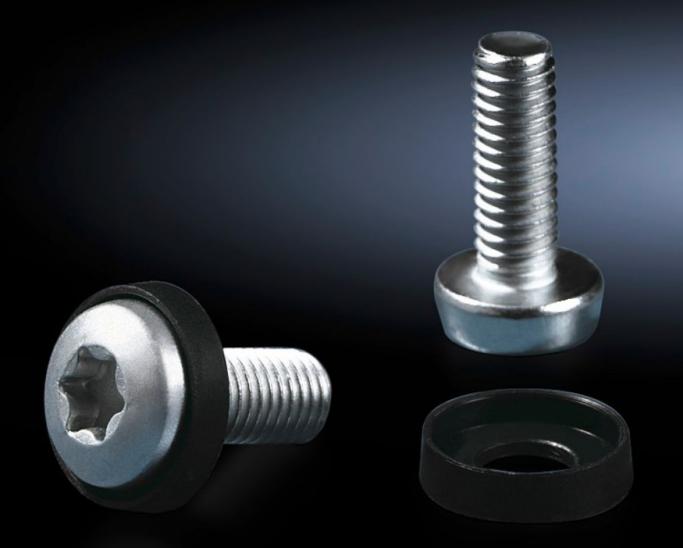

## EL 7094.130 - Fastening Screws

For slide-in electronic equipment, 482.6 mm (19") installed components and blanking plates.

## Features

| Model No.             | EL 7094.130                                                                                 |
|-----------------------|---------------------------------------------------------------------------------------------|
| Version               | Multi-tooth 25                                                                              |
| Product description   | For slide-in electronic equipment, 482.6 mm (19″) installed components and blanking plates. |
| Supply includes       | Incl. plastic washers                                                                       |
| Mounting tip          | Maximum tightening torque 3 Nm                                                              |
| Dimensions            | Thread: M5<br>Thread length: 16mm<br>Thread: M5<br>Thread length: 0.63 ″                    |
| Packaging unit        | 50 pc(s).                                                                                   |
| Net weight            | 0.15                                                                                        |
| Gross weight          | 0.18                                                                                        |
| Customs tariff number | 73181900                                                                                    |
| EAN                   | 4028177663046                                                                               |
| ETIM 9                | EC000889                                                                                    |
| ECLASS 8.0            | 23110190                                                                                    |
|                       |                                                                                             |