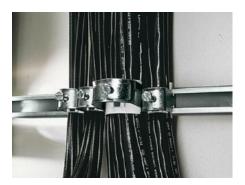

## DK 7097.000 - Cable clip for C-rail, combination rail

For attaching cables to the C rail.

#### **Features**

| Model No.                           | DK 7097.000                                                                                                          |  |
|-------------------------------------|----------------------------------------------------------------------------------------------------------------------|--|
| Version                             | for cable diameter 18 - 22 mm                                                                                        |  |
| Product description                 | For attaching cables to the C rail.                                                                                  |  |
| Material                            | Carbon steel                                                                                                         |  |
| Surface finish                      | Zinc-plated                                                                                                          |  |
| Supply includes                     | Plastic insert                                                                                                       |  |
| Min. cable diameter                 | 18 mm<br>0.71 ″                                                                                                      |  |
| Max. cable diameter                 | 22 mm<br>0.87 ″                                                                                                      |  |
| Packaging unit                      | 25 pc(s).                                                                                                            |  |
| Net weight                          | 0.975                                                                                                                |  |
| Gross weight                        | 1                                                                                                                    |  |
| PCF/VE (cradle-to-gate)             | 3.9 kg CO2 eq (Cat B)                                                                                                |  |
| Information regarding the PCF class | Category B: PCF value (cradle-to-gate) calculated approximately on the basis of the product weight and self-declared |  |
| Customs tariff number               | 73182900                                                                                                             |  |
| EAN                                 | 4028177124523                                                                                                        |  |
|                                     |                                                                                                                      |  |