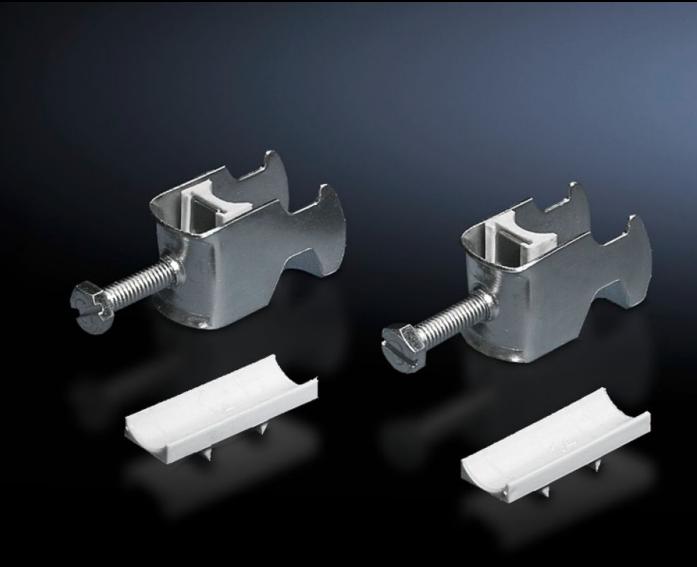

## DK 7097.000 - Cable clip for C-rail, combination rail

For attaching cables to the C rail.

#### **Features**

| Model No.                           | DK 7097.000                                                                                                          |  |
|-------------------------------------|----------------------------------------------------------------------------------------------------------------------|--|
| Version                             | for cable diameter 18 - 22 mm                                                                                        |  |
| Product description                 | For attaching cables to the C rail.                                                                                  |  |
| Material                            | Carbon steel                                                                                                         |  |
| Surface finish                      | Zinc-plated                                                                                                          |  |
| Supply includes                     | Plastic insert                                                                                                       |  |
| Min. cable diameter                 | 18 mm<br>0.71 ″                                                                                                      |  |
| Max. cable diameter                 | 22 mm<br>0.87 ″                                                                                                      |  |
| Packaging unit                      | 25 pc(s).                                                                                                            |  |
| Net weight                          | 0.975                                                                                                                |  |
| Gross weight                        | 1                                                                                                                    |  |
| PCF/VE (cradle-to-gate)             | 3.9 kg CO2 eq (Cat B)                                                                                                |  |
| Information regarding the PCF class | Category B: PCF value (cradle-to-gate) calculated approximately on the basis of the product weight and self-declared |  |
| Customs tariff number               | 73182900                                                                                                             |  |
| EAN                                 | 4028177124523                                                                                                        |  |
|                                     |                                                                                                                      |  |