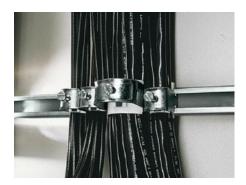

## DK 7097.300 - Cable clip for C-rail, combination rail

For attaching cables to the C rail.

#### **Features**

| Model No.                           | DK 7097.300                                                                                                          |
|-------------------------------------|----------------------------------------------------------------------------------------------------------------------|
| Version                             | for cable diameter 30 - 34 mm                                                                                        |
| Product description                 | For attaching cables to the C rail.                                                                                  |
| Material                            | Carbon steel                                                                                                         |
| Surface finish                      | Zinc-plated                                                                                                          |
| Supply includes                     | Plastic insert                                                                                                       |
| Min. cable diameter                 | 30 mm<br>1.18 ″                                                                                                      |
| Max. cable diameter                 | 34 mm<br>1.34 ″                                                                                                      |
| Packaging unit                      | 25 pc(s).                                                                                                            |
| Net weight                          | 1                                                                                                                    |
| Gross weight                        | 1.378                                                                                                                |
| PCF/VE (cradle-to-gate)             | 5.2 kg CO2 eq (Cat B)                                                                                                |
| Information regarding the PCF class | Category B: PCF value (cradle-to-gate) calculated approximately on the basis of the product weight and self-declared |
| Customs tariff number               | 73182900                                                                                                             |
| EAN                                 | 4028177193192                                                                                                        |
|                                     |                                                                                                                      |