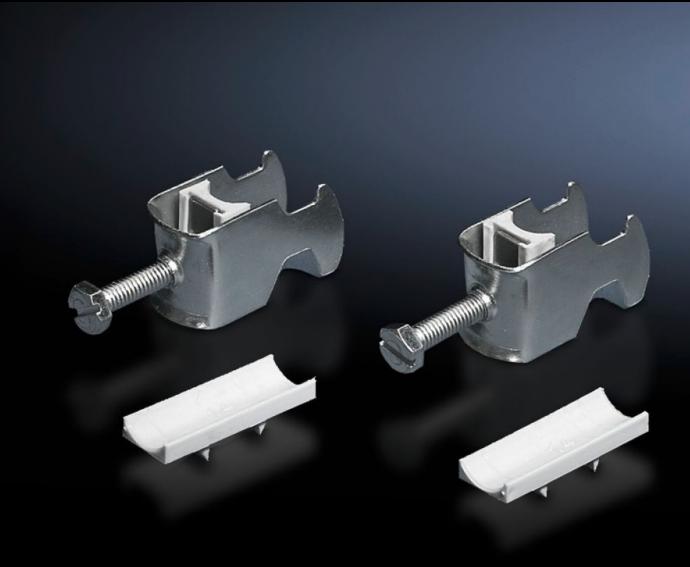

## DK 7097.300 - Cable clip for C-rail, combination rail

For attaching cables to the C rail.

#### **Features**

| Model No.                           | DK 7097.300                                                                                                          |
|-------------------------------------|----------------------------------------------------------------------------------------------------------------------|
| Version                             | for cable diameter 30 - 34 mm                                                                                        |
| Product description                 | For attaching cables to the C rail.                                                                                  |
| Material                            | Carbon steel                                                                                                         |
| Surface finish                      | Zinc-plated                                                                                                          |
| Supply includes                     | Plastic insert                                                                                                       |
| Min. cable diameter                 | 30 mm<br>1.18 ″                                                                                                      |
| Max. cable diameter                 | 34 mm<br>1.34 ″                                                                                                      |
| Packaging unit                      | 25 pc(s).                                                                                                            |
| Net weight                          | 1                                                                                                                    |
| Gross weight                        | 1.378                                                                                                                |
| PCF/VE (cradle-to-gate)             | 5.2 kg CO2 eq (Cat B)                                                                                                |
| Information regarding the PCF class | Category B: PCF value (cradle-to-gate) calculated approximately on the basis of the product weight and self-declared |
| Customs tariff number               | 73182900                                                                                                             |
| EAN                                 | 4028177193192                                                                                                        |
|                                     |                                                                                                                      |