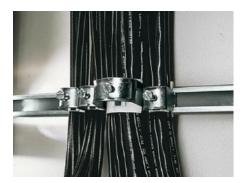

### DK 7097.340 - Cable clip for C-rail, combination rail

For attaching cables to the C rail.

#### **Features**

| Model No.                           | DK 7097.340                                                                                                             |  |
|-------------------------------------|-------------------------------------------------------------------------------------------------------------------------|--|
| Version                             | for cable diameter 34 - 38 mm                                                                                           |  |
| Product description                 | For attaching cables to the C rail.                                                                                     |  |
| Material                            | Carbon steel                                                                                                            |  |
| Surface finish                      | Zinc-plated                                                                                                             |  |
| Supply includes                     | Plastic insert                                                                                                          |  |
| Min. cable diameter                 | 34 mm<br>1.34 ″                                                                                                         |  |
| Max. cable diameter                 | 38 mm<br>1.5 ″                                                                                                          |  |
| Packaging unit                      | 25 pc(s).                                                                                                               |  |
| Net weight                          | 1.625                                                                                                                   |  |
| Gross weight                        | 1.657                                                                                                                   |  |
| PCF/VE (cradle-to-gate)             | 6.3 kg CO2 eq (Cat B)                                                                                                   |  |
| Information regarding the PCF class | Category B: PCF value (cradle-to-gate) calculated approximately on<br>the basis of the product weight and self-declared |  |
| Customs tariff number               | 73182900                                                                                                                |  |
| EAN                                 | 4028177193208                                                                                                           |  |
|                                     |                                                                                                                         |  |