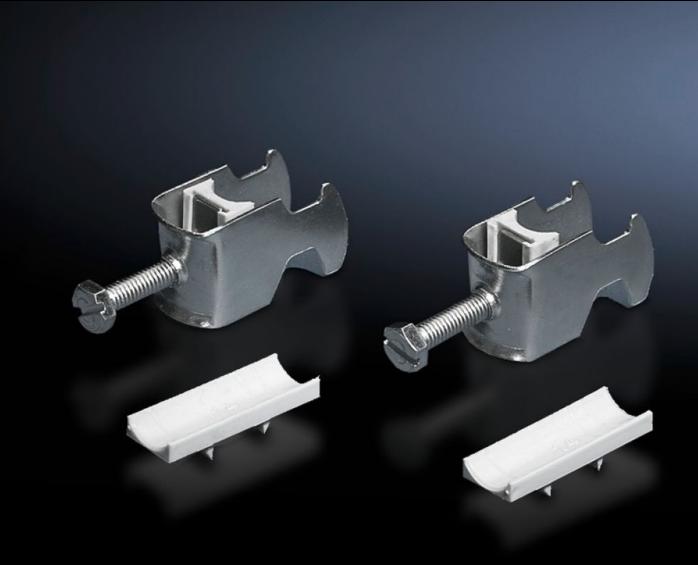

### DK 7097.340 - Cable clip for C-rail, combination rail

For attaching cables to the C rail.

#### **Features**

| Model No.                           | DK 7097.340                                                                                                             |  |
|-------------------------------------|-------------------------------------------------------------------------------------------------------------------------|--|
| Version                             | for cable diameter 34 - 38 mm                                                                                           |  |
| Product description                 | For attaching cables to the C rail.                                                                                     |  |
| Material                            | Carbon steel                                                                                                            |  |
| Surface finish                      | Zinc-plated                                                                                                             |  |
| Supply includes                     | Plastic insert                                                                                                          |  |
| Min. cable diameter                 | 34 mm<br>1.34 ″                                                                                                         |  |
| Max. cable diameter                 | 38 mm<br>1.5 ″                                                                                                          |  |
| Packaging unit                      | 25 pc(s).                                                                                                               |  |
| Net weight                          | 1.625                                                                                                                   |  |
| Gross weight                        | 1.657                                                                                                                   |  |
| PCF/VE (cradle-to-gate)             | 6.3 kg CO2 eq (Cat B)                                                                                                   |  |
| Information regarding the PCF class | Category B: PCF value (cradle-to-gate) calculated approximately on<br>the basis of the product weight and self-declared |  |
| Customs tariff number               | 73182900                                                                                                                |  |
| EAN                                 | 4028177193208                                                                                                           |  |
|                                     |                                                                                                                         |  |