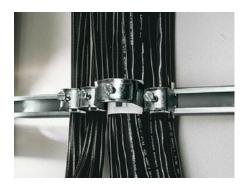

## DK 7098.000 - Cable clip for C-rail, combination rail

For attaching cables to the C rail.

#### **Features**

| Model No.                           | DK 7098.000                                                                                                          |  |
|-------------------------------------|----------------------------------------------------------------------------------------------------------------------|--|
| Version                             | for cable diameter 38 - 42 mm                                                                                        |  |
| Product description                 | For attaching cables to the C rail.                                                                                  |  |
| Material                            | Carbon steel                                                                                                         |  |
| Surface finish                      | Zinc-plated                                                                                                          |  |
| Supply includes                     | Plastic insert                                                                                                       |  |
| Min. cable diameter                 | 38 mm<br>1.5 ″                                                                                                       |  |
| Max. cable diameter                 | 42 mm<br>1.65 ″                                                                                                      |  |
| Packaging unit                      | 25 pc(s).                                                                                                            |  |
| Net weight                          | 2                                                                                                                    |  |
| Gross weight                        | 2.006                                                                                                                |  |
| PCF/VE (cradle-to-gate)             | 8.1 kg CO2 eq (Cat B)                                                                                                |  |
| Information regarding the PCF class | Category B: PCF value (cradle-to-gate) calculated approximately on the basis of the product weight and self-declared |  |
| Customs tariff number               | 73182900                                                                                                             |  |
| EAN                                 | 4028177124547                                                                                                        |  |
|                                     |                                                                                                                      |  |