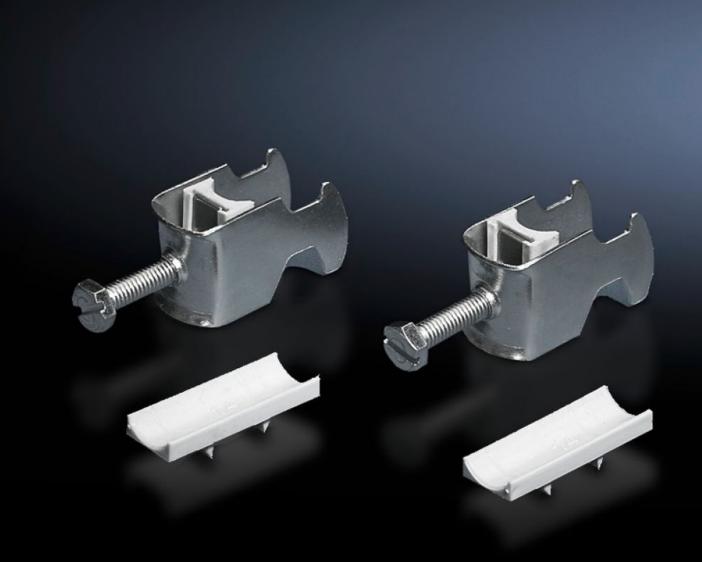

## DK 7098.000 - Cable clip for C-rail, combination rail

For attaching cables to the C rail.

#### **Features**

| Model No.                           | DK 7098.000                                                                                                          |  |
|-------------------------------------|----------------------------------------------------------------------------------------------------------------------|--|
| Version                             | for cable diameter 38 - 42 mm                                                                                        |  |
| Product description                 | For attaching cables to the C rail.                                                                                  |  |
| Material                            | Carbon steel                                                                                                         |  |
| Surface finish                      | Zinc-plated                                                                                                          |  |
| Supply includes                     | Plastic insert                                                                                                       |  |
| Min. cable diameter                 | 38 mm<br>1.5 ″                                                                                                       |  |
| Max. cable diameter                 | 42 mm<br>1.65 ″                                                                                                      |  |
| Packaging unit                      | 25 pc(s).                                                                                                            |  |
| Net weight                          | 2                                                                                                                    |  |
| Gross weight                        | 2.006                                                                                                                |  |
| PCF/VE (cradle-to-gate)             | 8.1 kg CO2 eq (Cat B)                                                                                                |  |
| Information regarding the PCF class | Category B: PCF value (cradle-to-gate) calculated approximately on the basis of the product weight and self-declared |  |
| Customs tariff number               | 73182900                                                                                                             |  |
| EAN                                 | 4028177124547                                                                                                        |  |
|                                     |                                                                                                                      |  |