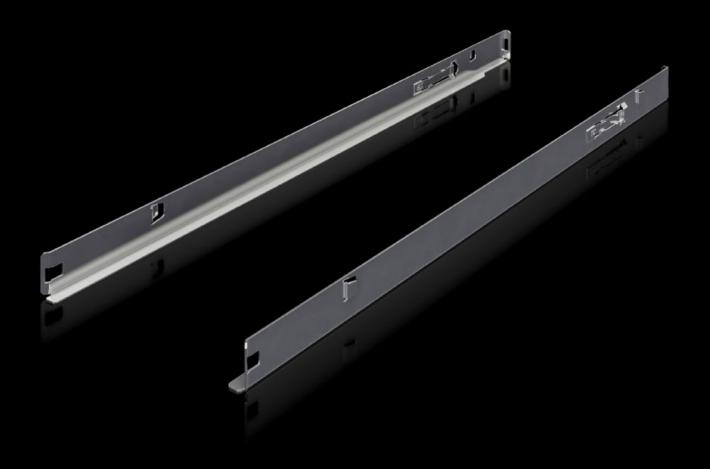

## IT 7100.410 - OCP rail 21" for R-OCP ORV3 rack

Snap-in OCP rails for mounting 21" components in the Rittal OCP ORV3 Rack.

## **Features**

| Model No.             | IT 7100.410                                                                                                                                                                                      |
|-----------------------|--------------------------------------------------------------------------------------------------------------------------------------------------------------------------------------------------|
| Product description   | For mounting 21" components in the OCP ORV3 Rack.                                                                                                                                                |
| Benefits              | OCP-accepted solution for the fast integration of service and network components Quick mounting and maintenance thanks to simple, tool-free click-in fastener Load capacity up to 80 kg per rail |
| Applications          | For installation on left and right in OCP ORV3 Rack                                                                                                                                              |
| Material              | Carbon steel                                                                                                                                                                                     |
| Surface finish        | galvanized                                                                                                                                                                                       |
| Note                  | One rail is required per height unit                                                                                                                                                             |
| Packaging unit        | 8 pc(s).                                                                                                                                                                                         |
| Net weight            | 12.8                                                                                                                                                                                             |
| Gross weight          | 14.78                                                                                                                                                                                            |
| Customs tariff number | 73269098                                                                                                                                                                                         |
| EAN                   | 4028177998605                                                                                                                                                                                    |
| ETIM 9                | EC002620                                                                                                                                                                                         |
| ECLASS 8.0            | 27189234                                                                                                                                                                                         |