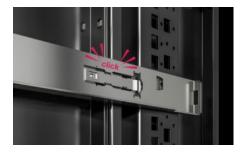

## **Features**

| Model No.             | IT 7100.410                                                                                                                                                                                      |
|-----------------------|--------------------------------------------------------------------------------------------------------------------------------------------------------------------------------------------------|
| Product description   | For mounting 21" components in the OCP ORV3 Rack.                                                                                                                                                |
| Benefits              | OCP-accepted solution for the fast integration of service and network components Quick mounting and maintenance thanks to simple, tool-free click-in fastener Load capacity up to 80 kg per rail |
| Applications          | For installation on left and right in OCP ORV3 Rack                                                                                                                                              |
| Material              | Carbon steel                                                                                                                                                                                     |
| Surface finish        | galvanized                                                                                                                                                                                       |
| Note                  | One rail is required per height unit                                                                                                                                                             |
| Packaging unit        | 8 pc(s).                                                                                                                                                                                         |
| Net weight            | 12.8                                                                                                                                                                                             |
| Gross weight          | 14.78                                                                                                                                                                                            |
| Customs tariff number | 73269098                                                                                                                                                                                         |
| EAN                   | 4028177998605                                                                                                                                                                                    |
| ETIM 9                | EC002620                                                                                                                                                                                         |
| ECLASS 8.0            | 27189234                                                                                                                                                                                         |