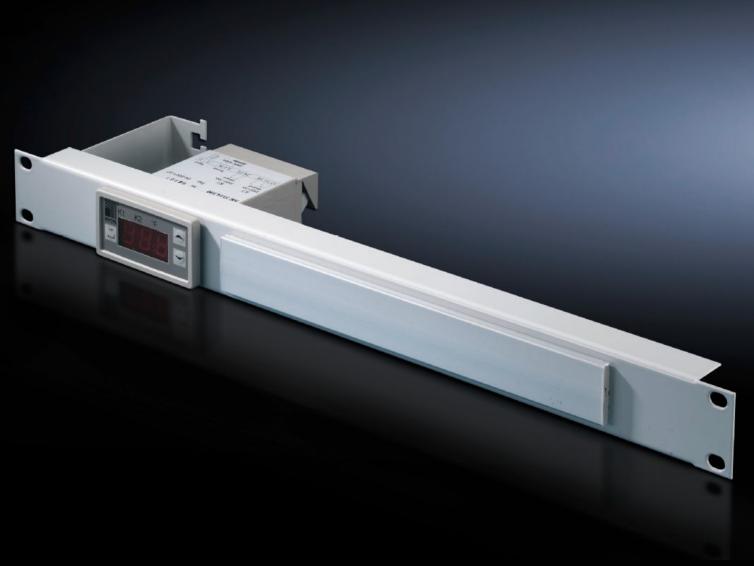

# SK 7109.035 - Digital enclosure internal temperature display and thermostat integrated into a patch panel 1 U

#### **Features**

| Model No.                | SK 7109.035                                                                                                                                                                                                                               |
|--------------------------|-------------------------------------------------------------------------------------------------------------------------------------------------------------------------------------------------------------------------------------------|
| Product description      | Including cable attachment for connection cable and label holder.                                                                                                                                                                         |
| Technical specifications | Three-digit, 7-segment display Option of switching between °C/°F. With 1800 mm long NTC sensor Two relay outputs as change-over contact and normally open contact (max. contact load 230 V, 6 A). Freely selectable switching difference. |
| Color                    | RAL 7035                                                                                                                                                                                                                                  |
| Packaging unit           | 1 pc(s).                                                                                                                                                                                                                                  |
| Setting range            | 5 °C55 °C<br>41 °F131 °F                                                                                                                                                                                                                  |
| Rated operating voltage  | 100 V - 230 V, 1~, 50 Hz/60 Hz<br>24 V - 60 V (DC)                                                                                                                                                                                        |
| Net weight               | 0.72                                                                                                                                                                                                                                      |
| Gross weight             | 0.86                                                                                                                                                                                                                                      |
| Customs tariff number    | 94039910                                                                                                                                                                                                                                  |
| EAN                      | 4028177165649                                                                                                                                                                                                                             |
| ETIM 9                   | EC004587                                                                                                                                                                                                                                  |
| ETIM 8                   | EC004587                                                                                                                                                                                                                                  |
| ECLASS 8.0               | 27210707                                                                                                                                                                                                                                  |
|                          |                                                                                                                                                                                                                                           |