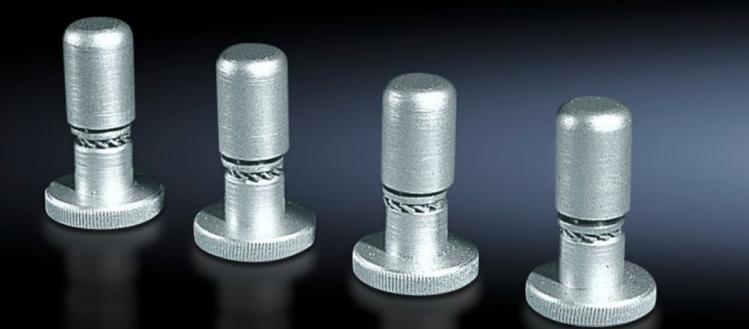

## DK 7115.000 - Fastening bolts for slotted component shelves

For non-slip attachment of your components, the bolts are screwed into the longitudinal slots of the component shelf support surface, making them infinitely adjustable and suitable for use with any appliance.

## Features

| Model No.             | DK 7115.000                                                                                                                                                                                        |
|-----------------------|----------------------------------------------------------------------------------------------------------------------------------------------------------------------------------------------------|
| Product description   | Provides non-slip attachment of your components. The bolts are screwed into the slots in the component shelf support surface. This makes them adjustable and suitable for use with any components. |
| Material              | Steel                                                                                                                                                                                              |
| Surface finish        | Clear-chromated                                                                                                                                                                                    |
| Packaging unit        | 4 pc(s).                                                                                                                                                                                           |
| Net weight            | 0.16                                                                                                                                                                                               |
| Gross weight          | 0.192                                                                                                                                                                                              |
| Customs tariff number | 73181535                                                                                                                                                                                           |
| EAN                   | 4028177124981                                                                                                                                                                                      |
| ETIM 9                | EC002620                                                                                                                                                                                           |
| ECLASS 8.0            | 27189261                                                                                                                                                                                           |
|                       |                                                                                                                                                                                                    |