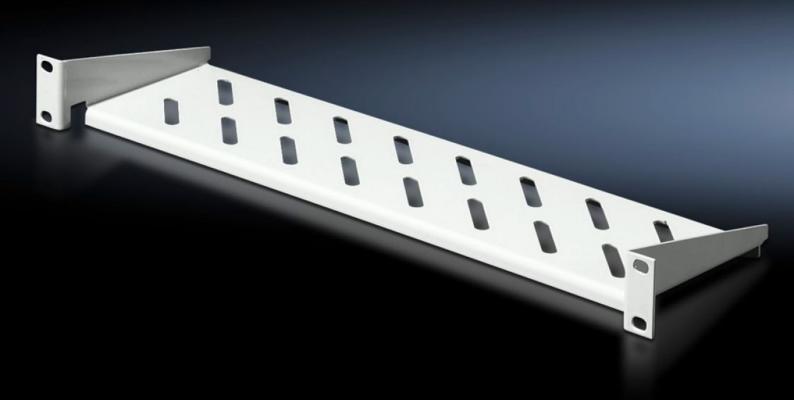

# Component Shelf 1 U, Static Installation

State: 8/16/2025 (Source: rittal.com/us-en)

## DK 7119.140 - Component Shelf 1 U, Static Installation 482.6 mm (19") system punchings

482.6 mm (19")/535 mm (metric), support surface for small active components such as modems or mini-hubs in 19" or metric levels: 10 kg.

#### **Features**

| Model No.           | DK 7119.140                                                                                                 |
|---------------------|-------------------------------------------------------------------------------------------------------------|
| Version             | 482.6 mm (19") version                                                                                      |
| Product description | The ideal support surface for small active components such as modems or mini-hubs.                          |
| Material            | Carbon steel                                                                                                |
| Color               | RAL 7035                                                                                                    |
| Load capacity       | 10 kg surface load, static                                                                                  |
| Note                | Not suitable for combination with telescopic slides.<br>Free installation height inside the U approx. 35 mm |
| Dimensions          | Width: 482.6 mm  Depth: 140 mm  Width: 19 "  Depth: 5.51 "                                                  |
| Packaging unit      | 1 pc(s).                                                                                                    |
| Net weight          | 0.781                                                                                                       |
| Gross weight        | 0.881                                                                                                       |
|                     |                                                                                                             |