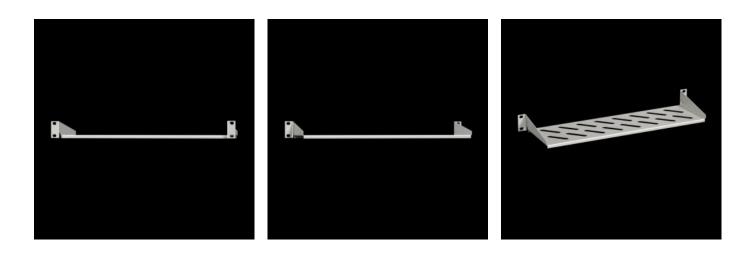

# Component Shelf 1 U, Static Installation

State: 8/16/2025 (Source: rittal.com/us-en)

## DK 7119.140 - Component Shelf 1 U, Static Installation 482.6 mm (19") system punchings

482.6 mm (19")/535 mm (metric), support surface for small active components such as modems or mini-hubs in 19" or metric levels: 10 kg.

#### **Features**

| Model No.           | DK 7119.140                                                                                                 |
|---------------------|-------------------------------------------------------------------------------------------------------------|
| Version             | 482.6 mm (19") version                                                                                      |
| Product description | The ideal support surface for small active components such as modems or mini-hubs.                          |
| Material            | Carbon steel                                                                                                |
| Color               | RAL 7035                                                                                                    |
| Load capacity       | 10 kg surface load, static                                                                                  |
| Note                | Not suitable for combination with telescopic slides.<br>Free installation height inside the U approx. 35 mm |
| Dimensions          | Width: 482.6 mm  Depth: 140 mm  Width: 19 "  Depth: 5.51 "                                                  |
| Packaging unit      | 1 pc(s).                                                                                                    |
| Net weight          | 0.781                                                                                                       |
| Gross weight        | 0.881                                                                                                       |
|                     |                                                                                                             |