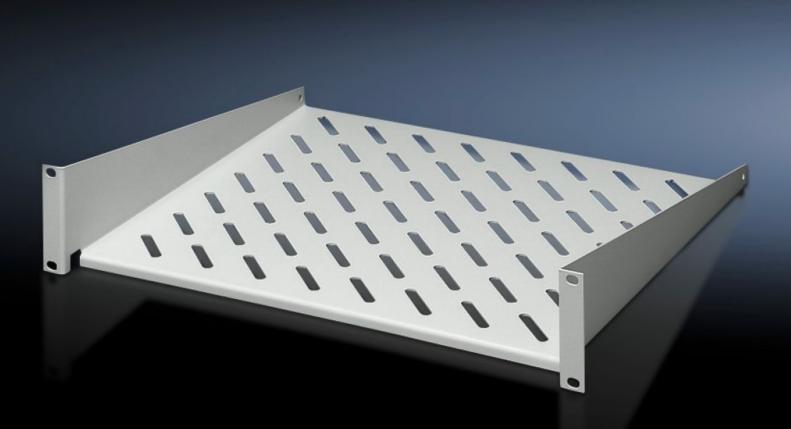

## DK 7119.250 - Component Shelf 2 U, Static Installation

Component shelves 2 U, fixed, for attachment to 19" system punchings. Load capacity: 25 kg.

## Features

| Model No.               | DK 7119.250                                          |
|-------------------------|------------------------------------------------------|
| Version                 | 19"                                                  |
| Product description     | Mounted on vertical 482.6 mm (19") rails.            |
| Material                | Carbon steel                                         |
| Surface finish          | Spray-finished                                       |
| Color                   | RAL 7035                                             |
| Load capacity           | 25 kg surface load, static                           |
| Note                    | Not suitable for combination with telescopic slides. |
| Dimensions              | Width: 482.6 mm                                      |
|                         | Depth: 250 mm                                        |
|                         | Width: 19 ″                                          |
|                         | Depth: 9.84 "                                        |
| Packaging unit          | 1 pc(s).                                             |
| Net weight              | 1.92                                                 |
| Gross weight            | 2.28                                                 |
| PCF/VE (cradle-to-gate) | 9 kg CO2 eq (Cat B)                                  |
|                         |                                                      |