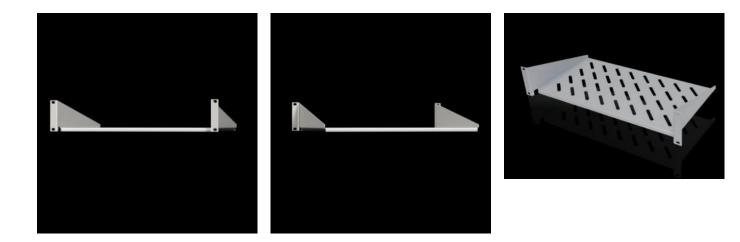

## DK 7119.250 - Component Shelf 2 U, Static Installation

Component shelves 2 U, fixed, for attachment to 19" system punchings. Load capacity: 25 kg.

## Features

| Model No.               | DK 7119.250                                          |
|-------------------------|------------------------------------------------------|
| Version                 | 19"                                                  |
| Product description     | Mounted on vertical 482.6 mm (19") rails.            |
| Material                | Carbon steel                                         |
| Surface finish          | Spray-finished                                       |
| Color                   | RAL 7035                                             |
| Load capacity           | 25 kg surface load, static                           |
| Note                    | Not suitable for combination with telescopic slides. |
| Dimensions              | Width: 482.6 mm                                      |
|                         | Depth: 250 mm                                        |
|                         | Width: 19 ″                                          |
|                         | Depth: 9.84 "                                        |
| Packaging unit          | 1 pc(s).                                             |
| Net weight              | 1.92                                                 |
| Gross weight            | 2.28                                                 |
| PCF/VE (cradle-to-gate) | 9 kg CO2 eq (Cat B)                                  |
|                         |                                                      |